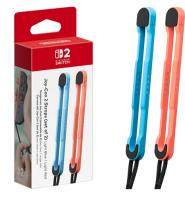

## Nintendo Joy-Con 2 Straps (set of 2) Light Blue / Light Red

Brand: Nintendo Product code: 10015103

Product name: Joy-Con 2 Straps (set of 2) Light Blue /

Light Red

Joy-Con 2 Straps (set of 2) Light Blue / Light Red

Nintendo Joy-Con 2 Straps (set of 2) Light Blue / Light Red:

Each of these Joy-Con™ 2 wrist straps can be attached to a Joy-Con 2 controller for use in games that include motion control or active play.

The strap also makes it easier to hold the Joy-Con 2 controllers, allowing for more stability when using mouse controls. The strap can be easily snapped into place and removed with the push of a button.