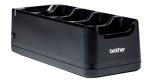

## Brother PA4CR002UK mobile device charger Portable printer Black Indoor

Brand : Brother Product code: PA4CR002UK

Product name: PA4CR002UK

4-Slot Docking Cradle

Brother PA4CR002UK mobile device charger Portable printer Black Indoor:

4-slot docking cradle accessory for selected 3" RJ mobile printers.

Brother PA4CR002UK. Charger type: Indoor, Charger compatibility: Portable printer. Product colour: Rlack

| Performance                                          |                                                            | Design                      |          |
|------------------------------------------------------|------------------------------------------------------------|-----------------------------|----------|
| Charger compatibility * Charger type * Compatibility | Portable printer<br>Indoor<br>Brother RJ-3035B & RJ-3055WB | Product colour *            | Black    |
|                                                      |                                                            | Packaging data              |          |
|                                                      |                                                            | Quantity per pack           | 1 pc(s)  |
|                                                      |                                                            | Logistics data              |          |
|                                                      |                                                            | Harmonized System (HS) code | 85044095 |