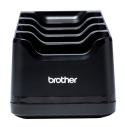

## Brother PA4CR002UK mobile device charger Portable printer Black Indoor

Brand : Brother Product code: PA4CR002UK

Product name: PA4CR002UK

4-Slot Docking Cradle

Brother PA4CR002UK mobile device charger Portable printer Black Indoor:

4-slot docking cradle accessory for selected 3" RJ mobile printers.

Brother PA4CR002UK. Charger type: Indoor, Charger compatibility: Portable printer. Product colour: Rlack

| Performance                                          |                                                            | Design                      |          |
|------------------------------------------------------|------------------------------------------------------------|-----------------------------|----------|
| Charger compatibility * Charger type * Compatibility | Portable printer<br>Indoor<br>Brother RJ-3035B & RJ-3055WB | Product colour *            | Black    |
|                                                      |                                                            | Packaging data              |          |
|                                                      |                                                            | Quantity per pack           | 1 pc(s)  |
|                                                      |                                                            | Logistics data              |          |
|                                                      |                                                            | Harmonized System (HS) code | 85044095 |