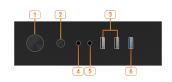

## **CONNECTIONS**

- 1. Power Button
- 2. Reset Button
- 3. Front USB 2.0 Ports
- 4. Front HD Audio
- 5. Front MIC
- 6. Front USB 3.2 Gen 1 Port