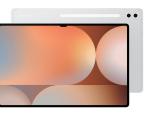

## Samsung Galaxy Tab S10 Ultra (14.6", Wi-Fi)

Brand : Samsung

Product code: SM-X920NZSTEUB

Product name : Galaxy Tab S10 Ultra (14.6", Wi-Fi)

8806095596853

Disclaimer. The information published here (the "Information") is based on sources that can be considered reliable, typically the manufacturer, but this Information is provided "AS IS" and without guarantee of correctness or completeness. The Information is only indicative and can be changed at any time without notification. No rights can be based on the Information. Suppliers or aggregators of this Information do not accept any liability with regard to the content of (web)pages and other documents, including its Information. The publisher of the Information can not be held liable for the content of 3rd party websites that are linking this Information or are linked to from this Information. You as the User of the Information are solely responsible for the choice and usage of this Information. You are not entitled to transfer, copy or otherwise multiply or distribute the Information. You are obliged to follow the directions of the copyright owner(s) with regard to the use of the Information. Exclusively Dutch law is applicable. With regard to price and stock data on the site, the publisher followed a number of starting points, which are not necessarily relevant for your private or business circumstances. Therefore, the price and stock data are only indicative and are subject to changes. You are personally responsible for the way you use and apply this information. As a user of the Information or sites or documents in which this Information is included, you will adhere to standard fair use including avoidance of spamming, ripping, intellectual-property violations, privacy violations, and any other illegal activity.