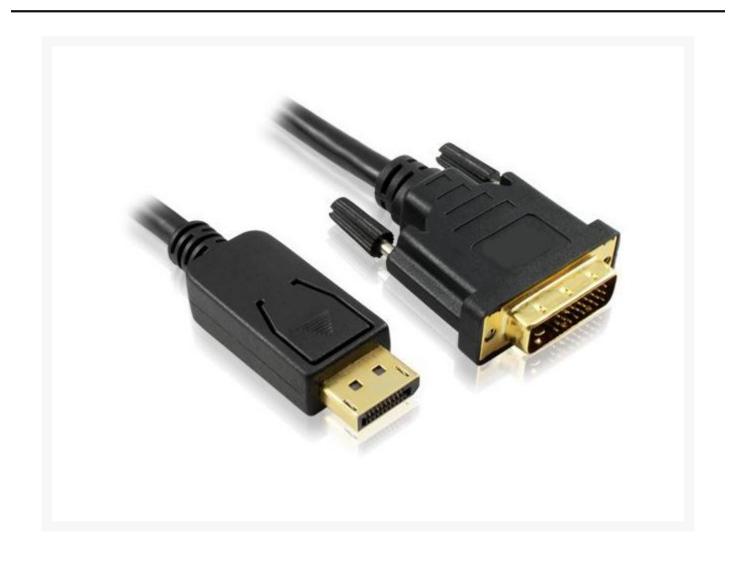

## **1m DisplayPort Male to DVI-D Male Cable: Black**

# **1m DisplayPort Male to DVI-D Male Cable: Black**

A DisplayPort to VGA cable allows you to connect a DVI monitor or projector to a system or graphic card with a DisplayPort connector.

NOTE: Cannot be used to connect a DisplayPort monitor or projector to graphics card which has a DVI output.

# **Features**

- DisplayPort to DVI (Male to Male)
- Supports 1920x1200 or HDTV resolutions up to 1080p

- Channel deviation is 20ps with transfer rate of 2Gbps
- Signal: DisplayPort > DVI

# **Specifications**

- Length: 1m
- Connector A: DisplayPort (Male)
- Connector B: DVI (Male)