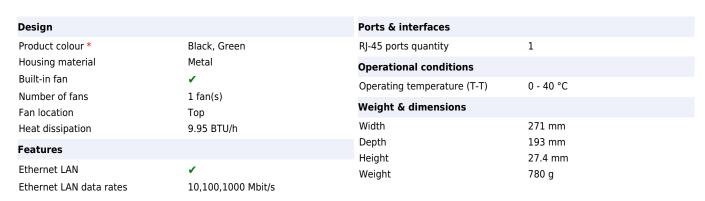

## ATEN VW-CPU video wall processor Black, Green

Brand : ATEN

Product code: VW-CPU

Product name : VW-CPU

VW3620 CPU Module

ATEN VW-CPU video wall processor Black, Green:

The VW-CPU can be installed in the ATEN VW3620 36 x 20 Modular 4K Video Wall Processor, which features two CPU board slots. The upper slot is running as the primary by default. Each VW-CPU is equipped with an individual 10/100/1000Base-T LAN port and controller card which enables efficient transmission and management of data. VW-CPU comes hot-standby that standby CPU will automatically backup and switch as primary to resume the logic workings and IO control from the previous stopped when the primary CPU shuts down. It can take over the primary system operation immediately to guarantee easy maintenance of interface via Web GUI without shutting down the current display on the video wall. Consequently, VW-CPU supports redundancy to ensure uninterrupted operation for any mission-critical video wall applications.