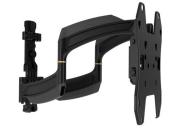

Medium THINSTALL Dual Swing Arm Wall Mount - 18" Extension

## **Features**

- Ultra Low Profile Sleek design collapses to 1.3" (33 mm), providing an ultra-low profile for all types of TVs, including LED, LCD and Plasma.
- Extends up to 18" (457 mm) Full extension maximizes viewing potential.
- Centris low-profile tilt Provides up to 15° of effortless fingertip tilt toachieve optimal viewing angles.
- Integrated Cable Management Enclosed, tool-free cable covers and a wideopen wall plate make it easy to route power and signal cables, and connect to the wall fora seamless installation.
- Post Installation Height Adjustment A total of 1" (25mm) of post installation height adjustment allows for perfect screen placement and alignment