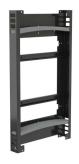

This outdoor-rated adaptor creates a 600mm x 400mm pattern for  $55^{\prime\prime}$  outdoor-rated displays with 1186mm x 560mm mounting holes to enable compatibility with a variety of outdoor-rated and indoor mounts. This product has been Samsung reviewed to meet thermal outdoor guidelines. Chief FHBO5168. Maximum screen size: 139.7 cm (55"), Minimum VESA mount:  $600 \times 400$  mm, Maximum VESA mount:  $1186 \times 560$  mm. Product colour: Black