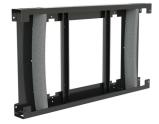

This outdoor-rated adaptor creates a 600mm x 400mm pattern for  $55^{\prime\prime}$  outdoor-rated displays with 1186mm x 560mm mounting holes to enable compatibility with a variety of outdoor-rated and indoor mounts. This product has been Samsung reviewed to meet thermal outdoor guidelines. Chief FHBO5168. Maximum screen size: 139.7 cm (55"), Minimum VESA mount:  $600 \times 400$  mm, Maximum VESA mount:  $1186 \times 560$  mm. Product colour: Black