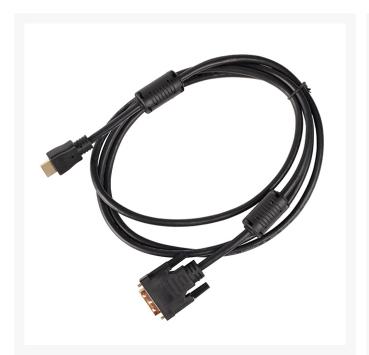

## 5m HDMI® Male to DVI-D Dual Link Male

### **Description**

HDMI Male to DVI Male Cables. High quality cable fitted with a HDMI type-A 19-pin plug and a DVI-D plug for digital video connections between compatible source components and display devices such as LCD screens and projector and plasma screens.

### **Additional Information**

| SKU                | 022.002.0305       |
|--------------------|--------------------|
| Manufacturer Part# | 022.002.0305       |
| Length             | 5m                 |
| Cable Type         | HDMI (M) - DVI (M) |
| Colour             | Black              |
| Connector A        | HDMI (Male)        |
| Connector B        | DVI (Male)         |
| Warranty           | 1 Year             |