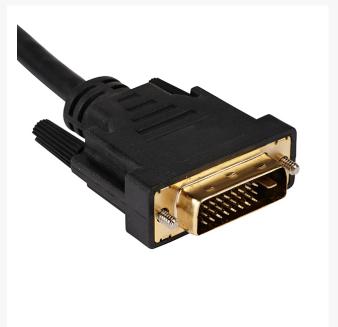

### **Description**

HDMI Male to DVI Male Cables. High quality cable fitted with a HDMI type-A 19-pin plug and a DVI-D plug for digital video connections between compatible source components and display devices such as LCD screens and projector and plasma screens.

## **Features**

- 24+1 Dual Link 30 AWG.
- Gold Plated connectors.
- 720p/1080i.

### **Additional Information**

| SKU                | 022.002.0305       |
|--------------------|--------------------|
| Manufacturer Part# | 022.002.0305       |
| Length             | 5m                 |
| Cable Type         | HDMI (M) - DVI (M) |
| Colour             | Black              |
| Connector A        | HDMI (Male)        |
| Connector B        | DVI (Male)         |
| Warranty           | 1 Year             |