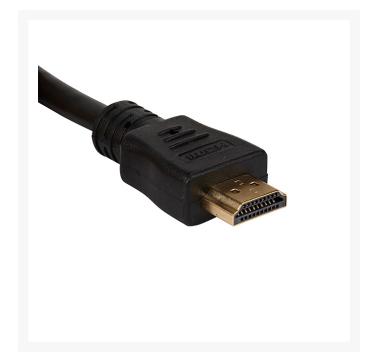

### **Description**

HDMI Male to DVI Male Cables. High quality cable fitted with a HDMI type-A 19-pin plug and a DVI-D plug for digital video connections between compatible source components and display devices such as LCD screens and projector and plasma screens.

### **Additional Information**

| SKU                | 022.002.0305       |
|--------------------|--------------------|
| Manufacturer Part# | 022.002.0305       |
| Length             | 5m                 |
| Cable Type         | HDMI (M) - DVI (M) |
| Colour             | Black              |
| Connector A        | HDMI (Male)        |
| Connector B        | DVI (Male)         |
| Warranty           | 1 Year             |