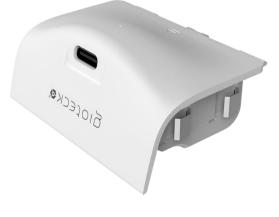

#### DESCRIPTION

Fit this superior performance, rechargeable battery into any official Xbox Series X controller, for up to 32 hours of gameplay when fully charged. The LED will indicate when you are refueled, while the included 3 meter plug and play cable offers convenient, mid-game play and charge, keeping you in the game for longer without interruption.

### **FEATURES**

- Extended Play Time Up to 32 hours of battery life
- Play & Charge includes 3m charge cable
- LED indicator conveniently showing the charging progress