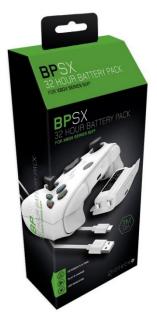

# BP-SX BATTERY PACK 32H BPSXXBX-13-MU XBOX SERIES X

#### DESCRIPTION

Fit this superior performance, rechargeable battery into any official Xbox Series X controller, for up to 32 hours of gameplay when fully charged. The LED will indicate when you are refueled, while the included 3 meter plug and play cable offers convenient, mid-game play and charge, keeping you in the game for longer without interruption.

### **FEATURES**

- Extended Play Time Up to 32 hours of battery life
- Play & Charge includes 3m charge cable
- LED indicator conveniently showing the charging progress