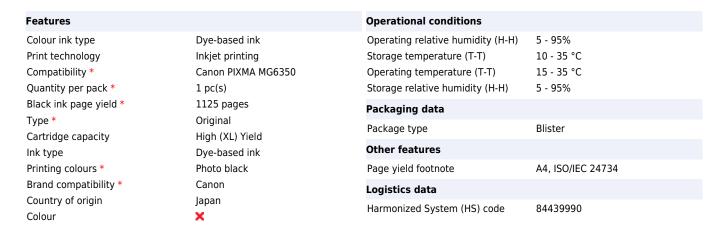

## Canon CLI-551XL High Yield Black Ink Cartridge

Brand : Canon Product code: 6443B001

Product name: CLI-551XL High Yield Black Ink Cartridge

- Genuine Canon Ink produces on average 35% more quality prints than imitation cartridges<sup>2</sup>
- Genuine Canon Ink provides consistent quality prints 100% of the time<sup>2</sup>
- Genuine Canon Ink is 100% reliable so you can print with less stress<sup>2</sup>
- Return every ink and toner cartridge to be reused or recycled. It's free, easy and environmentally friendly.

## Canon CLI-551XL High Yield Black Ink Cartridge:

This high yield black ink provides up to 2x more prints than the standard equivalent. The ChromaLife100+ system black ink is used for printing photos. This 11ml ink tank allows you to print up to 1125 of 10x15cm colour photos at ISO/IEC 29102¹ standard.

Canon CLI-551XL High Yield Black Ink Cartridge. Colour ink type: Dye-based ink, Cartridge capacity: High (XL) Yield, Printing colours: Photo black, Quantity per pack: 1 pc(s), Black ink page yield: 1125 pages