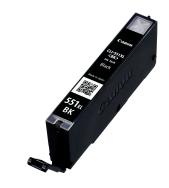

## Canon CLI-551XL High Yield Black Ink Cartridge

Brand : Canon Product code: 6443B001

Product name: CLI-551XL High Yield Black Ink Cartridge

- Genuine Canon Ink produces on average 35% more quality prints than imitation cartridges<sup>2</sup>
- Genuine Canon Ink provides consistent quality prints 100% of the time<sup>2</sup>
- Genuine Canon Ink is 100% reliable so you can print with less stress<sup>2</sup>
- Return every ink and toner cartridge to be reused or recycled. It's free, easy and environmentally friendly.

CLI-551XL High Yield Black Ink Cartridge

## Canon CLI-551XL High Yield Black Ink Cartridge:

This high yield black ink provides up to 2x more prints than the standard equivalent. The ChromaLife100+ system black ink is used for printing photos. This 11ml ink tank allows you to print up to 1125 of 10x15cm colour photos at ISO/IEC 29102¹ standard.

Canon CLI-551XL High Yield Black Ink Cartridge. Colour ink type: Dye-based ink, Cartridge capacity: High (XL) Yield, Printing colours: Photo black, Quantity per pack: 1 pc(s), Black ink page yield: 1125 pages