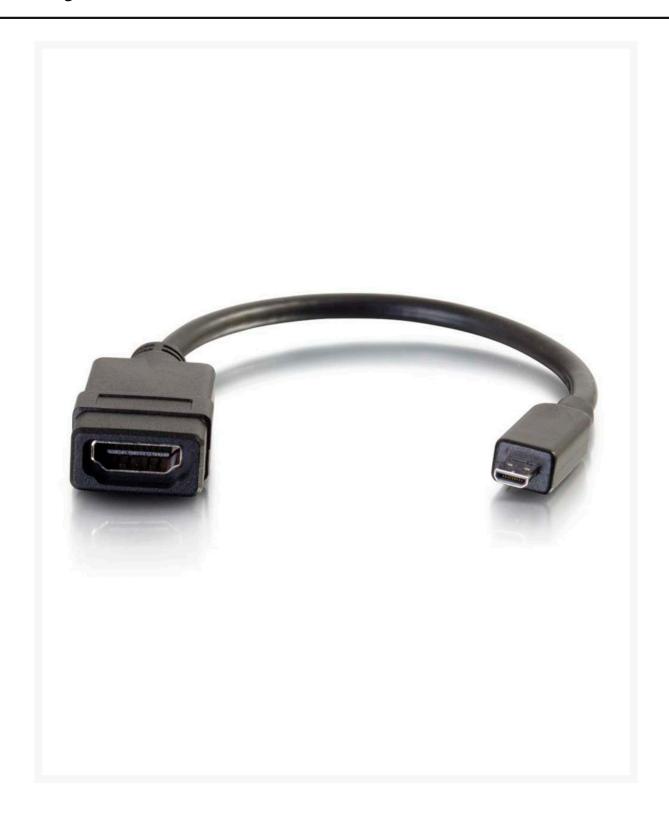

# **HDMI® Female to Micro HDMI Male Adaptor - 15cm**

### **Description**

HDMI Female to Micro HDMI Male Adaptor is used for connecting Micro-HDMI devices, such as cameras and phones to your HDMI TV etc. using a HDMI cable.