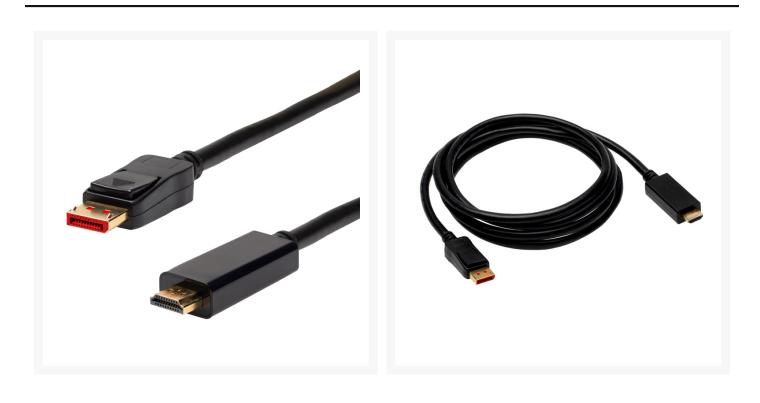

### 3m DisplayPort Male to HDMI® Male Cable. Supports 4K@60Hz as specified in HDMI 2.0

## 4Cabling 3m DisplayPort Male to HDMI Male Cable. Supports 4K@60Hz as specified in HDMI 2.0

This DisplayPort Male to HDMI Male Cable converts a DisplayPort device for use with a monitor/ screen device with a female Type-A HDMI connector. As per the HDMI 2.0 cable specification, this cable has support for extremely high video resolutions that go up to 4K2K @60Hz video.

## **Features:**

- Colour: Black
- Cable length: 3m
- Connector A: DisplayPort (Male)
- Connector B: HDMI (Male)
- Supports resolutions up to 4K2K @60Hz