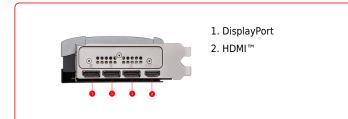

# **CONNECTIONS**

# **SPECIFICATIONS**

| Marketing Name                    | GeForce RTX <sup>™</sup> 5080 16G VENTUS 3X OC                                                                                                        |
|-----------------------------------|-------------------------------------------------------------------------------------------------------------------------------------------------------|
| Model Name                        | G5080-16V3C                                                                                                                                           |
| Graphics Processing Unit          | NVIDIA <sup>®</sup> GeForce RTX <sup>™</sup> 5080                                                                                                     |
| Interface                         | PCI Express <sup>®</sup> Gen 5                                                                                                                        |
| Core Clocks                       | Extreme Performance: 2655 MHz (MSI<br>Center)<br>Boost: 2640 MHz                                                                                      |
| CUDA <sup>®</sup> CORES           | 10752 Units                                                                                                                                           |
| Memory Speed                      | 30 Gbps                                                                                                                                               |
| Memory                            | 16GB GDDR7                                                                                                                                            |
| Memory Bus                        | 256-bit                                                                                                                                               |
| Output                            | DisplayPort x 3 (v2.1b)<br>HDMI <sup>™</sup> x 1 (As specified in HDMI <sup>™</sup> 2.1b: up<br>to 4K 480Hz or 8K 120Hz with DSC, Gaming<br>VRR, HDR) |
| HDCP Support                      | Y                                                                                                                                                     |
| Power consumption                 | 360 W                                                                                                                                                 |
| Power connectors                  | 16-pin x 1                                                                                                                                            |
| Recommended PSU                   | 850 W                                                                                                                                                 |
| Card Dimension (mm)               | 303 x 121 x 49 mm                                                                                                                                     |
| Weight (Card / Package)           | 1084 g / 1576 g                                                                                                                                       |
| DirectX Version Support           | 12 Ultimate                                                                                                                                           |
| OpenGL Version Support            | 4.6                                                                                                                                                   |
| Maximum Displays                  | 4                                                                                                                                                     |
| G-SYNC <sup>®</sup> technology    | Y                                                                                                                                                     |
| <b>Digital Maximum Resolution</b> | 7680 x 4320                                                                                                                                           |