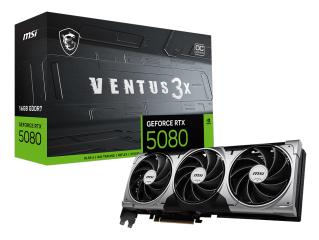

# GRAPHICS CARDS GeForce RTX<sup>™</sup> 5080 16G VENTUS 3X OC

# **SPECIFICATIONS**

| Marketing Name                    | GeForce RTX <sup>™</sup> 5080 16G VENTUS 3X OC                                                                                                        |
|-----------------------------------|-------------------------------------------------------------------------------------------------------------------------------------------------------|
| Model Name                        | G5080-16V3C                                                                                                                                           |
| Graphics Processing Unit          | NVIDIA <sup>®</sup> GeForce RTX <sup>™</sup> 5080                                                                                                     |
| Interface                         | PCI Express <sup>®</sup> Gen 5                                                                                                                        |
| Core Clocks                       | Extreme Performance: 2655 MHz (MSI<br>Center)<br>Boost: 2640 MHz                                                                                      |
| CUDA <sup>®</sup> CORES           | 10752 Units                                                                                                                                           |
| Memory Speed                      | 30 Gbps                                                                                                                                               |
| Memory                            | 16GB GDDR7                                                                                                                                            |
| Memory Bus                        | 256-bit                                                                                                                                               |
| Output                            | DisplayPort x 3 (v2.1b)<br>HDMI <sup>™</sup> x 1 (As specified in HDMI <sup>™</sup> 2.1b: up<br>to 4K 480Hz or 8K 120Hz with DSC, Gaming<br>VRR, HDR) |
| HDCP Support                      | Y                                                                                                                                                     |
| Power consumption                 | 360 W                                                                                                                                                 |
| Power connectors                  | 16-pin x 1                                                                                                                                            |
| Recommended PSU                   | 850 W                                                                                                                                                 |
| Card Dimension (mm)               | 303 x 121 x 49 mm                                                                                                                                     |
| Weight (Card / Package)           | 1084 g / 1576 g                                                                                                                                       |
| DirectX Version Support           | 12 Ultimate                                                                                                                                           |
| OpenGL Version Support            | 4.6                                                                                                                                                   |
| Maximum Displays                  | 4                                                                                                                                                     |
| G-SYNC <sup>®</sup> technology    | Y                                                                                                                                                     |
| <b>Digital Maximum Resolution</b> | 7680 x 4320                                                                                                                                           |