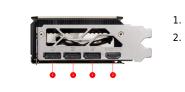

|
| OpenGL Version Support            | 4.6                                                                                                                                                   |
| Maximum Displays                  | 4                                                                                                                                                     |
| G-SYNC <sup>®</sup> technology    | Y                                                                                                                                                     |
| <b>Digital Maximum Resolution</b> | 7680 x 4320                                                                                                                                           |

# CONNECTIONS



DisplayPort
HDMI<sup>™</sup>

# FEATURES



# **Triple Fan**

Three fans and a huge heatsink ensure a cool and quiet experience for you.



# STORMFORCE FAN

Seven fan blades, claw texturing, and a circular arc are designed for optimal airflow with minimal noise.

#### Nickel-plated Copper Baseplate

Heat from the GPU and memory is swiftly captured by a nickelplated copper baseplate and transferred.

## Core Pipes



Core Pipes feature a square design to maximize contact with the GPU baseplate for optimal thermal management.

# Metal Backplate



A sturdy metal backplate strengthens the graphics card while the airflow vent design reduces excess heat.

### Zero Frozr



The fans completely stop when temperatures are relatively low, eliminating all noise.

#### Air Antegrade Fin



Fins wi