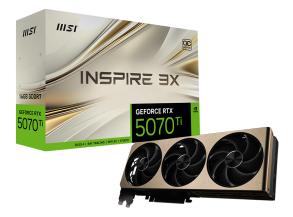

GRAPHICS CARDS

GeForce RTX<sup>™</sup> 5070 Ti 16G INSPIRE 3X OC PLUS

# **Triple Fan**

Three fans and a huge heatsink ensure a cool and quiet experience for you.