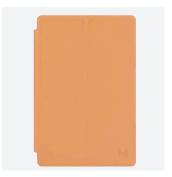

# **ORIGINE**

The ORIGINE collection brings together all our know-how. Neat lines, sobriety, perfect balance between design and functionality.

Cases that do not compromise on protection!



### **FOLIO PROTECTIVE CASE**

FOR LENOVO P11 (TB-J606)

Ref. 048045



Poids : 280 g | Dimensions : 170 x 264 x 17 mm

- 2 usage positions : photo & video mode and keyboard mode
- Automatic sleep/wake mode

Access to all ports and functionalities







# **ORIGINE**

## FOLIO PROTECTIVE CASE FOR LENOVO P11 (TB-J606)



#### Views







#### Colors







Black - Ref : 048045

Red - On demand

Tan - on demand

### **SPECIFICATIONS**

| Ref    | Product                                       | EAN Code      |
|--------|-----------------------------------------------|---------------|
| 048045 | Origina Case for Langua P11 (TR-1606) - Black | 7700992527125 |

| Packed product weight | Packed product dimensions | SPCB quantity | PCB quantity |
|-----------------------|---------------------------|---------------|--------------|
| 340 g                 | 180 x 290 x 20 mm         | <br>5         | 20           |



#### www.mobiliscase.com