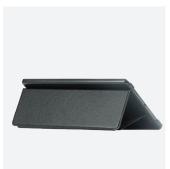

# **ORIGINE**

The ORIGINE collection brings together all our know-how. Neat lines, sobriety, perfect balance between design and functionality.

Cases that do not compromise on protection!



### **FOLIO PROTECTIVE CASE**

FOR LENOVO P11 (TB-J606)

Ref. 048045



Poids : 280 g | Dimensions : 170 x 264 x 17 mm

- 2 usage positions : photo & video mode and keyboard mode
- Automatic sleep/wake mode

Access to all ports and functionalities







# **ORIGINE**

## FOLIO PROTECTIVE CASE FOR LENOVO P11 (TB-J606)



#### Views







#### Colors







Black - Ref : 048045

Red - On demand

Tan - on demand

### **SPECIFICATIONS**

| Ref    | Product                                       | EAN Code      |
|--------|-----------------------------------------------|---------------|
| 048045 | Origina Case for Langua P11 (TR-1606) - Black | 7700992527125 |

| Packed product weight | Packed product dimensions | SPCB quantity | PCB quantity |
|-----------------------|---------------------------|---------------|--------------|
| 340 g                 | 180 x 290 x 20 mm         | <br>5         | 20           |



#### www.mobiliscase.com