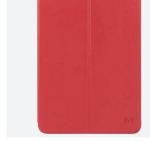

# **ORIGINE**

The ORIGINE collection brings together all our know-how. Neat lines, sobriety, perfect balance between design and functionality.

Cases that do not compromise on protection!



### **FOLIO PROTECTIVE CASE**

FOR LENOVO P11 (TB-J606)

Ref. 048045



Poids : 280 g | Dimensions : 170 x 264 x 17 mm

- 2 usage positions : photo & video mode and keyboard mode
- Automatic sleep/wake mode

Access to all ports and functionalities







# **ORIGINE**

## FOLIO PROTECTIVE CASE FOR LENOVO P11 (TB-J606)



#### Views







#### Colors







Black - Ref : 048045

Red - On demand

Tan - on demand

### **SPECIFICATIONS**

| Ref    | Product                                       | EAN Code      |
|--------|-----------------------------------------------|---------------|
| 048045 | Origina Case for Langua P11 (TR-1606) - Black | 7700992527125 |

| Packed product weight | Packed product dimensions | SPCB quantity | PCB quantity |
|-----------------------|---------------------------|---------------|--------------|
| 340 g                 | 180 x 290 x 20 mm         | <br>5         | 20           |



#### www.mobiliscase.com