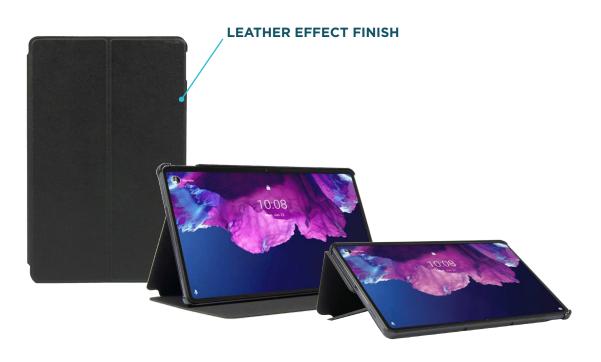

### **FOLIO PROTECTIVE CASE**

FOR LENOVO P11 (TB-J606)

Ref. 048045

Poids : 280 g | Dimensions : 170 x 264 x 17 mm

- 2 usage positions : photo & video mode and keyboard mode
- Automatic sleep/wake mode

Access to all ports and functionalities

## FOLIO PROTECTIVE CASE FOR LENOVO P11 (TB-J606)