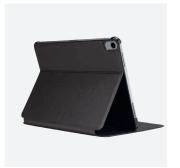

# **ORIGINE**

The ORIGINE collection brings together all our know-how. Neat lines, sobriety, perfect balance between design and functionality.

Cases that do not compromise on protection!



### **FOLIO PROTECTIVE CASE**

FOR LENOVO P11 (TB-J606)

Ref. 048045



Poids : 280 g | Dimensions : 170 x 264 x 17 mm

- 2 usage positions : photo & video mode and keyboard mode
- Automatic sleep/wake mode

Access to all ports and functionalities







# **ORIGINE**

## FOLIO PROTECTIVE CASE FOR LENOVO P11 (TB-J606)



#### Views







#### Colors







Black - Ref : 048045

Red - On demand

Tan - on demand

### **SPECIFICATIONS**

| Ref    | Product                                       | EAN Code      |
|--------|-----------------------------------------------|---------------|
| 048045 | Origina Case for Langua P11 (TR-1606) - Black | 7700992527125 |

| Packed product weight | Packed product dimensions | SPCB quantity | PCB quantity |
|-----------------------|---------------------------|---------------|--------------|
| 340 g                 | 180 x 290 x 20 mm         | <br>5         | 20           |



#### www.mobiliscase.com