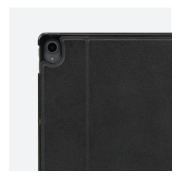

# **ORIGINE**

The ORIGINE collection brings together all our know-how. Neat lines, sobriety, perfect balance between design and functionality.

Cases that do not compromise on protection!



### **FOLIO PROTECTIVE CASE**

FOR LENOVO P11 (TB-J606)

Ref. 048045



Poids : 280 g | Dimensions : 170 x 264 x 17 mm

- 2 usage positions : photo & video mode and keyboard mode
- Automatic sleep/wake mode

Access to all ports and functionalities







# **ORIGINE**

## FOLIO PROTECTIVE CASE FOR LENOVO P11 (TB-J606)



#### Views







#### Colors







Black - Ref : 048045

Red - On demand

Tan - on demand

### **SPECIFICATIONS**

| Ref    | Product                                       | EAN Code      |
|--------|-----------------------------------------------|---------------|
| 048045 | Origina Case for Langua P11 (TR-1606) - Black | 7700992527125 |

| Packed product weight | Packed product dimensions | SPCB quantity | PCB quantity |
|-----------------------|---------------------------|---------------|--------------|
| 340 g                 | 180 x 290 x 20 mm         | <br>5         | 20           |



#### www.mobiliscase.com