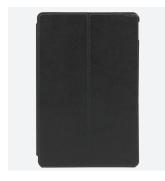

# **ORIGINE**

The ORIGINE collection brings together all our know-how. Neat lines, sobriety, perfect balance between design and functionality.

Cases that do not compromise on protection!



### **FOLIO PROTECTIVE CASE**

FOR LENOVO P11 (TB-J606)

Ref. 048045



Poids : 280 g | Dimensions : 170 x 264 x 17 mm

- 2 usage positions : photo & video mode and keyboard mode
- Automatic sleep/wake mode

Access to all ports and functionalities







# **ORIGINE**

## FOLIO PROTECTIVE CASE FOR LENOVO P11 (TB-J606)



#### Views







#### Colors







Black - Ref : 048045

Red - On demand

Tan - on demand

### **SPECIFICATIONS**

| Ref    | Product                                       | EAN Code      |
|--------|-----------------------------------------------|---------------|
| 048045 | Origina Case for Langua P11 (TR-1606) - Black | 7700992527125 |

| Packed product weight | Packed product dimensions | SPCB quantity | PCB quantity |
|-----------------------|---------------------------|---------------|--------------|
| 340 g                 | 180 x 290 x 20 mm         | <br>5         | 20           |



#### www.mobiliscase.com