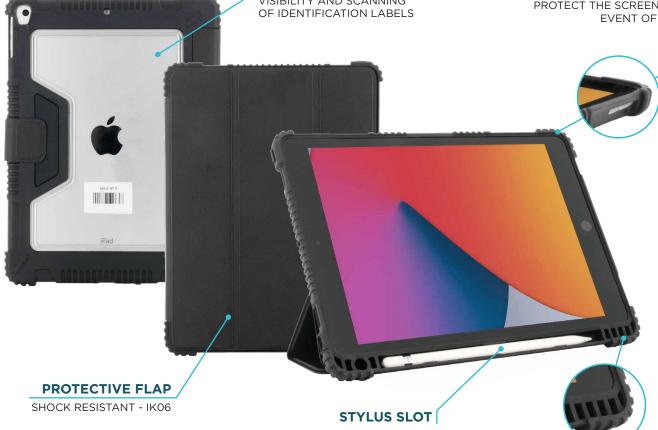

### PROTECTIVE CASE

WITH REINFORCED CORNERS FOR iPAD 10.2" (9th/8th/7th gen)

Ref. 062003

VISIBILITY AND SCANNING

**ADVANCED RAISED EDGES** 

PROTECT THE SCREEN IN THE EVENT OF A FALL

**AIR CELL SYSTEM** 

AIR POCKETS FORMED BY FLEXIBLE RIB STRUCTURE PROTECTING THE SHELF FROM FALLS **300 DROPS FROM 1.20M** 

### PROTECTIVE FOLIO CASE FOR iPAD 10.9" (10th gen) (A2696 / A2757 / A2777)

#### Transparent back

Transparent polycarbonate for easy viewing and scanning identification labels with bar code

### Magnetic strip closure

Stylus access slot

Stylus not included

Inteligent flap

Automatic sleep & wake mode