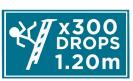

## RUGGED

This protective case is specially designed for iPad 10.2" (9th/8th/7th gen). Semi-rigid, it protects the device with 4 reinforced corners to absorb up to 300 drops of 1,20 m and disperse the shock wave.

### PROTECTIVE CASE

WITH REINFORCED CORNERS FOR iPAD 10.2" (9th/8th/7th gen)

Ref. 062003

VISIBILITY AND SCANNING

**ADVANCED RAISED EDGES** 

PROTECT THE SCREEN IN THE EVENT OF A FALL

**AIR CELL SYSTEM** 

AIR POCKETS FORMED BY FLEXIBLE RIB STRUCTURE PROTECTING THE SHELF FROM FALLS **300 DROPS FROM 1.20M** 