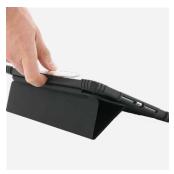

#### Tripod

Viewing mode

Typing mode

### Magnetic strip closure

Stylus access slot

Stylus not included

Inteligent flap

Automatic sleep & wake mode