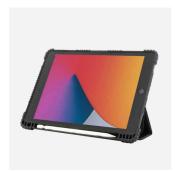

### PROTECTIVE CASE

WITH REINFORCED CORNERS FOR iPAD 10.2" (9th/8th/7th gen)

Ref. 062003

VISIBILITY AND SCANNING

**ADVANCED RAISED EDGES** 

PROTECT THE SCREEN IN THE EVENT OF A FALL

**AIR CELL SYSTEM** 

AIR POCKETS FORMED BY FLEXIBLE RIB STRUCTURE PROTECTING THE SHELF FROM FALLS **300 DROPS FROM 1.20M** 

### Magnetic strip closure

Stylus access slot

Stylus not included

Inteligent flap

Automatic sleep & wake mode