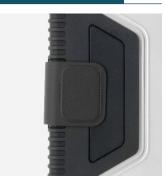

## RUGGED

This protective case is specially designed for iPad 10.2" (9th/8th/7th gen). Semi-rigid, it protects the device with 4 reinforced corners to absorb up to 300 drops of 1,20 m and disperse the shock wave.

The transparent back allows you to identify or personalize your tablet by placing a label that can be scanned. This identification is ideal for businesses or schools.

### PROTECTIVE CASE

WITH REINFORCED CORNERS FOR iPAD 10.2" (9th/8th/7th gen)

Ref. 062003

VISIBILITY AND SCANNING

**ADVANCED RAISED EDGES** 

PROTECT THE SCREEN IN THE EVENT OF A FALL

**AIR CELL SYSTEM** 

AIR POCKETS FORMED BY FLEXIBLE RIB STRUCTURE PROTECTING THE SHELF FROM FALLS **300 DROPS FROM 1.20M** 