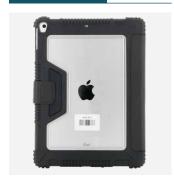

The transparent back allows you to identify or personalize your tablet by placing a label that can be scanned. This identification is ideal for businesses or schools.

### PROTECTIVE CASE

WITH REINFORCED CORNERS FOR iPAD 10.2" (9th/8th/7th gen)

Ref. 062003

VISIBILITY AND SCANNING

**ADVANCED RAISED EDGES** 

PROTECT THE SCREEN IN THE EVENT OF A FALL

**AIR CELL SYSTEM** 

AIR POCKETS FORMED BY FLEXIBLE RIB STRUCTURE PROTECTING THE SHELF FROM FALLS **300 DROPS FROM 1.20M** 