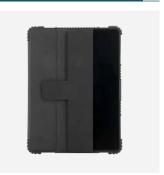

### PROTECTIVE FOLIO CASE FOR iPAD 10.9" (10th gen) (A2696 / A2757 / A2777)

### Magnetic strip closure

Stylus access slot

Stylus not included

Inteligent flap

Automatic sleep & wake mode

#### Anti-scratch interior fabric

40