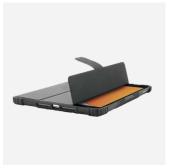

### PROTECTIVE FOLIO CASE FOR iPAD 10.9" (10th gen) (A2696 / A2757 / A2777)

#### Transparent back

Transparent polycarbonate for easy viewing and scanning identification labels with bar code