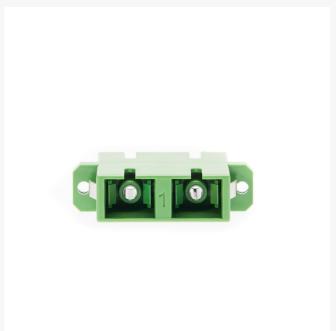

## SC/ APC Singlemode Through Coupler DUPLEX

4Cabling has a range of high-quality SC/ APC adapters which are equipped with high precision alignment sleeves and performance improved reconnect ability.

### **Features:**

- Complies with IEC 61754-4 standard.
- High precision alignment sleeve.
- Green adaptor supplied with phosphor bronze sleeve.
- Low insertion loss and improved reconnect ability.
- REACH SvHC compliant.
- Materials compliant to RoHS2.
- Duplex adapters.
- Flanged.
- Data centres.
- Premise installations.
- Telecommunication networks.
- Ethernet, Fibre channel, ATM, LAN, MAN and WAN.

## Specs:

• Material: Phosphor bronze

• Colour: Green