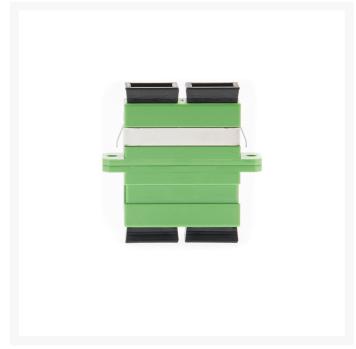

## SC/ APC Singlemode Through Coupler DUPLEX

4Cabling has a range of high-quality SC/ APC adapters which are equipped with high precision alignment sleeves and performance improved reconnect ability.

### **Features:**

- Complies with IEC 61754-4 standard.
- High precision alignment sleeve.
- Green adaptor supplied with phosphor bronze sleeve.
- Low insertion loss and improved reconnect ability.
- REACH SvHC compliant.
- Materials compliant to RoHS2.
- Duplex adapters.
- Flanged.
- Data centres.
- Premise installations.
- Telecommunication networks.
- Ethernet, Fibre channel, ATM, LAN, MAN and WAN.

## Specs:

• Material: Phosphor bronze

• Colour: Green