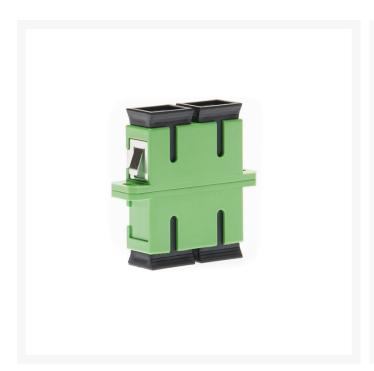

## SC/ APC Singlemode Through Coupler DUPLEX

4Cabling has a range of high-quality SC/ APC adapters which are equipped with high precision alignment sleeves and performance improved reconnect ability.

### **Features:**

- Complies with IEC 61754-4 standard.
- High precision alignment sleeve.
- Green adaptor supplied with phosphor bronze sleeve.
- Low insertion loss and improved reconnect ability.
- REACH SvHC compliant.
- Materials compliant to RoHS2.
- Duplex adapters.
- Flanged.
- Data centres.
- Premise installations.
- Telecommunication networks.
- Ethernet, Fibre channel, ATM, LAN, MAN and WAN.

## Specs:

• Material: Phosphor bronze

• Colour: Green