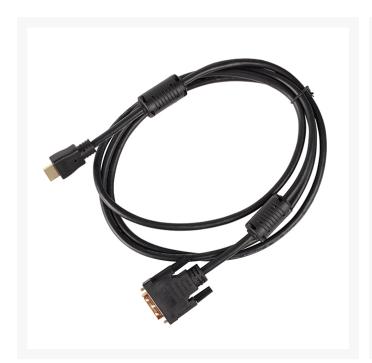

# 2m HDMI® Male to DVI-D Dual Link Male

HDMI Male to DVI Male Cables. High quality cable fitted with a HDMI type-A 19-pin plug and a DVI-D plug for digital video connections between compatible source components and display devices such as LCD screens and projectors and plasma screens.

## **FEATURES**

- Length: 2 metres
- 24+1 Dual Link 30 AWG
- Gold Plated connectors
- Supports up to 720p/1080i resolution