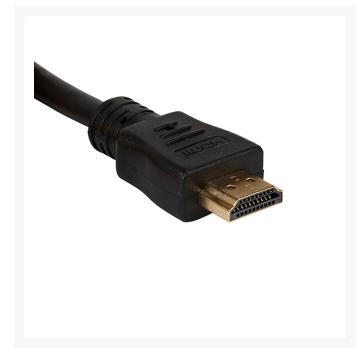

# 2m HDMI® Male to DVI-D Dual Link Male

HDMI Male to DVI Male Cables. High quality cable fitted with a HDMI type-A 19-pin plug and a DVI-D plug for digital video connections between compatible source components and display devices such as LCD screens and projectors and plasma screens.

## **FEATURES**

- Length: 2 metres
- 24+1 Dual Link 30 AWG
- Gold Plated connectors
- Supports up to 720p/1080i resolution