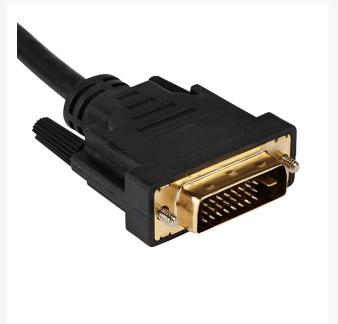

# 2m HDMI® Male to DVI-D Dual Link Male

HDMI Male to DVI Male Cables. High quality cable fitted with a HDMI type-A 19-pin plug and a DVI-D plug for digital video connections between compatible source components and display devices such as LCD screens and projectors and plasma screens.

## **FEATURES**

- Length: 2 metres
- 24+1 Dual Link 30 AWG
- Gold Plated connectors
- Supports up to 720p/1080i resolution