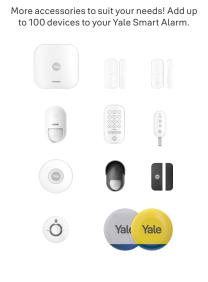

.5mm                                    |
| Product weight                                              | 30g                                                     |
| Power solution                                              | 1x CR2045 lithium battery                               |
| Battery life                                                | 4 years                                                 |
| Mounting solution                                           | Screws and 3M tape (included)                           |
| Model number                                                | AL-PB-1A-V1                                             |
| SKU number                                                  | AL-PB-1A-W                                              |

## Fully customisable





## How it works:

Download our free Yale Home app on iOS and Android.







Yale Home



Apple, the Apple logo and iPhone are trademarks of Apple Inc., registered in the U.S. and other countries and regions. App Store is a service mark of Apple Inc.

Google, Android, and Google Play are trademarks of Google LLC. Google Assistant is not available in certain languages and countries. Amazon, Alexa and all related logos are trademarks of Amazon.com, Inc. or its affiliates

For information on Amazon Alexa skills and country compatibility please refer to Amazon's website.

www.yalehome.com