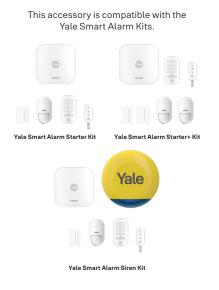

15.5mm                                    |
| Product weight                                              | 30g                                                     |
| Power solution                                              | 1x CR2045 lithium battery                               |
| Battery life                                                | 4 years                                                 |
| Mounting solution                                           | Screws and 3M tape (included)                           |
| Model number                                                | AL-PB-1A-V1                                             |
| SKU number                                                  | AL-PB-1A-W                                              |

## Fully customisable





## How it works:

Download our free Yale Home app on iOS and Android.







Yale Home



Apple, the Apple logo and iPhone are trademarks of Apple Inc., registered in the U.S. and other countries and regions. App Store is a service mark of Apple Inc.

Google, Android, and Google Play are trademarks of Google LLC. Google Assistant is not available in certain languages and countries. Amazon, Alexa and all related logos are trademarks of Amazon.com, Inc. or its affiliates

For information on Amazon Alexa skills and country compatibility please refer to Amazon's website.

www.yalehome.com