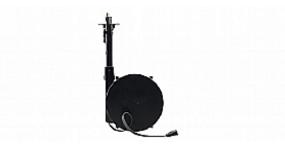

## K-ABLE/XL Cable Retractor

The K-ABLE/XL is a TBUS-mounted cable extender, retractor and housing that is easily installed in any TBUS. The device is available with one of seven cable types and can be mounted in any TBUS without the need for any extra mounting brackets.

## FEATURES

- Convenient, Easy to Install in Any TBUS.
- Intuitive Use Pull and stop or pull and retract.
- Available Cable Types HDMI , VGA, audio (3.5mm), VGA & audio, CAT 6, USB & DP.
- Maximum Cable Extension Up to 1.5m (4.9ft).
- Horizontal Mount Easily mounts underneath a table or shelf.
- TBUS Compatibility Mounts directly into the TBUS insert slot with no extra mounting bracket.