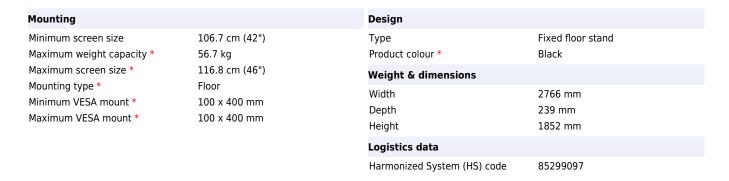

## Chief LBM3X2U signage display mount 116.8 cm (46") Black

Brand : Chief Product code: LBM3X2U

Product name: LBM3X2U

FUSION 3x 2 Micro-Adjustable Large Bolt-Down Freestanding Video Wall, Black

Chief LBM3X2U signage display mount 116.8 cm (46") Black:

Chief's FUSION Bolt-Down freestanding solution makes it possible to construct video walls in prominent locations for permanent applications.

Screen array configuration: 3 screens wide x 2 screens high.

- $-3 \times 2$  screen arrangement for 42 46" screens. Larger displays possible with FCAX brackets, use MountFinder to confirm compatibility;
- Easily align displays with independent height, plumb and lateral shift adjustment;
- Bolt-down solution allows for a permanent solution;
- Integrated cable management for a clean installation.

Chief LBM3X2U. Maximum weight capacity: 56.7 kg, Minimum screen size: 106.7 cm (42"), Maximum screen size: 116.8 cm (46"), Minimum VESA mount:  $100 \times 400 \text{ mm}$ , Maximum VESA mount:  $100 \times 400 \text{ mm}$ . Product colour: Black