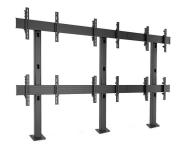

## Chief LBM3X2U signage display mount 116.8 cm (46") Black

Brand : Chief Product code: LBM3X2U

Product name: LBM3X2U

FUSION 3x 2 Micro-Adjustable Large Bolt-Down Freestanding Video Wall, Black

Chief LBM3X2U signage display mount 116.8 cm (46") Black:

Chief's FUSION Bolt-Down freestanding solution makes it possible to construct video walls in prominent locations for permanent applications.

Screen array configuration: 3 screens wide x 2 screens high.

- $-3 \times 2$  screen arrangement for 42 46" screens. Larger displays possible with FCAX brackets, use MountFinder to confirm compatibility;
- Easily align displays with independent height, plumb and lateral shift adjustment;
- Bolt-down solution allows for a permanent solution;
- Integrated cable management for a clean installation.