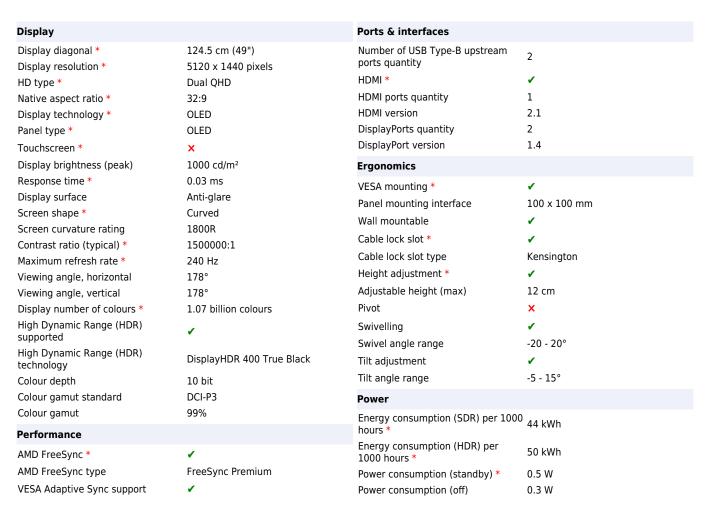

- 49" QD-OLED display w/ 1800R curve

- 21:9 Double Quad HD resolution
- VESA DisplayHDR 400 True Black
- 240Hz, 0.03ms

Brand : Acer

- AMD FreeSync Premium

Predator X49X curved ultra-wide QD-OLED gaming monitor - 49", 32:9, QD-OLED, 1800R curve, Double Quad HD, 240Hz, 0.03ms, AMD FreeSync Premium, DisplayHDR 400 True Black, HDMI, DP & USB-C Acer X Predator X49X curved ultra-wide QD-OLED gaming monitor - 49", 32:9, QD-OLED, 1800R curve, Double Quad HD, 240Hz, 0.03ms, AMD FreeSync Premium, DisplayHDR 400 True Black, HDMI, DP & USB-C Display diagonal: 124.5 cm (49"), Display resolution: 5120 x 1440 pixels, HD type: Dual QHD, Display technology: OLED, Display surface: Anti-glare, Response time: 0.03 ms, Native aspect ratio: 32:9, Viewing angle, horizontal: 178°, Viewing angle, vertical: 178°. Built-in speaker(s). Built-in USB hub, USB hub version: 3.2 Gen 2x2. VESA mounting, Height adjustment. Product colour: Black

## Product family: X

Product code: UM.SXXEE.X02

| Performance                                                                                 |                                                                                                                                                                                                                                                                                                                                                                                                                                                                                                                                                                                                                                                                                                                                                                                                                                                                                                                                                                                                                                                                                                                                                                                                                                                                                                                                                                                                                                                                                                                                                                                                                                                                                                                                                                                                                                                                                                                                                                                                                                                                                                                                     | Weight & dimensions                                                                                                         |                                               |
|---------------------------------------------------------------------------------------------|-------------------------------------------------------------------------------------------------------------------------------------------------------------------------------------------------------------------------------------------------------------------------------------------------------------------------------------------------------------------------------------------------------------------------------------------------------------------------------------------------------------------------------------------------------------------------------------------------------------------------------------------------------------------------------------------------------------------------------------------------------------------------------------------------------------------------------------------------------------------------------------------------------------------------------------------------------------------------------------------------------------------------------------------------------------------------------------------------------------------------------------------------------------------------------------------------------------------------------------------------------------------------------------------------------------------------------------------------------------------------------------------------------------------------------------------------------------------------------------------------------------------------------------------------------------------------------------------------------------------------------------------------------------------------------------------------------------------------------------------------------------------------------------------------------------------------------------------------------------------------------------------------------------------------------------------------------------------------------------------------------------------------------------------------------------------------------------------------------------------------------------|-----------------------------------------------------------------------------------------------------------------------------|-----------------------------------------------|
| Flicker-free technology                                                                     | <ul> <li>Image: A set of the set of the</li></ul> | Width (with stand)                                                                                                          | 1199.1 mm                                     |
| Low Blue Light technology                                                                   | ✓                                                                                                                                                                                                                                                                                                                                                                                                                                                                                                                                                                                                                                                                                                                                                                                                                                                                                                                                                                                                                                                                                                                                                                                                                                                                                                                                                                                                                                                                                                                                                                                                                                                                                                                                                                                                                                                                                                                                                                                                                                                                                                                                   | Depth (with stand)                                                                                                          | 350.1 mm                                      |
| Multimedia                                                                                  |                                                                                                                                                                                                                                                                                                                                                                                                                                                                                                                                                                                                                                                                                                                                                                                                                                                                                                                                                                                                                                                                                                                                                                                                                                                                                                                                                                                                                                                                                                                                                                                                                                                                                                                                                                                                                                                                                                                                                                                                                                                                                                                                     | Height (with stand)<br>Weight (with stand)                                                                                  | 549.5 mm<br>9.7 kg                            |
| Number of speakers<br>RMS rated power<br>Built-in speaker(s) *<br>Built-in camera *         | 2<br>5 W<br>✓                                                                                                                                                                                                                                                                                                                                                                                                                                                                                                                                                                                                                                                                                                                                                                                                                                                                                                                                                                                                                                                                                                                                                                                                                                                                                                                                                                                                                                                                                                                                                                                                                                                                                                                                                                                                                                                                                                                                                                                                                                                                                                                       | Wight (without stand)<br>Width (without stand)<br>Depth (without stand)<br>Height (without stand)<br>Weight (without stand) | 1199.1 mm<br>170.2 mm<br>365.4 mm<br>7.6 kg   |
| Design                                                                                      |                                                                                                                                                                                                                                                                                                                                                                                                                                                                                                                                                                                                                                                                                                                                                                                                                                                                                                                                                                                                                                                                                                                                                                                                                                                                                                                                                                                                                                                                                                                                                                                                                                                                                                                                                                                                                                                                                                                                                                                                                                                                                                                                     | Packaging data                                                                                                              |                                               |
| Market positioning *<br>Product colour *<br>Frameless design                                | Gaming<br>Black<br>✓                                                                                                                                                                                                                                                                                                                                                                                                                                                                                                                                                                                                                                                                                                                                                                                                                                                                                                                                                                                                                                                                                                                                                                                                                                                                                                                                                                                                                                                                                                                                                                                                                                                                                                                                                                                                                                                                                                                                                                                                                                                                                                                | Package width<br>Package depth<br>Package height<br>Package weight                                                          | 1311 mm<br>286 mm<br>486 mm<br>13.3 kg        |
| Ports & interfaces                                                                          |                                                                                                                                                                                                                                                                                                                                                                                                                                                                                                                                                                                                                                                                                                                                                                                                                                                                                                                                                                                                                                                                                                                                                                                                                                                                                                                                                                                                                                                                                                                                                                                                                                                                                                                                                                                                                                                                                                                                                                                                                                                                                                                                     | Packaging content                                                                                                           |                                               |
| Built-in USB hub *<br>USB hub version<br>USB upstream port type<br>Number of upstream ports | ✓<br>3.2 Gen 2x2<br>USB Type-B<br>2                                                                                                                                                                                                                                                                                                                                                                                                                                                                                                                                                                                                                                                                                                                                                                                                                                                                                                                                                                                                                                                                                                                                                                                                                                                                                                                                                                                                                                                                                                                                                                                                                                                                                                                                                                                                                                                                                                                                                                                                                                                                                                 | Stand included<br>Cables included<br>Power adapter included<br>Quick start guide<br>Manual                                  | ✓<br>DisplayPort, Power, USB Type-C<br>✓<br>✓ |