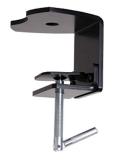

## **Chief KRA500B monitor mount accessory**

Brand : Chief Product code: KRA500B

**Product name:** KRA500B

- Compatible with any Kontour K3 Series Array Mount Desk Clamp Accessory, Black

Chief KRA500B monitor mount accessory:

The KRA500 Series are clamp accessories for use with any Kontour K3 Series Array mount. Chief KRA500B. Product colour: Black, Certification: TAA. Package weight: 1.51 kg

| Features                        |              | Packaging data |         |
|---------------------------------|--------------|----------------|---------|
| Product colour<br>Certification | Black<br>TAA | Package weight | 1.51 kg |