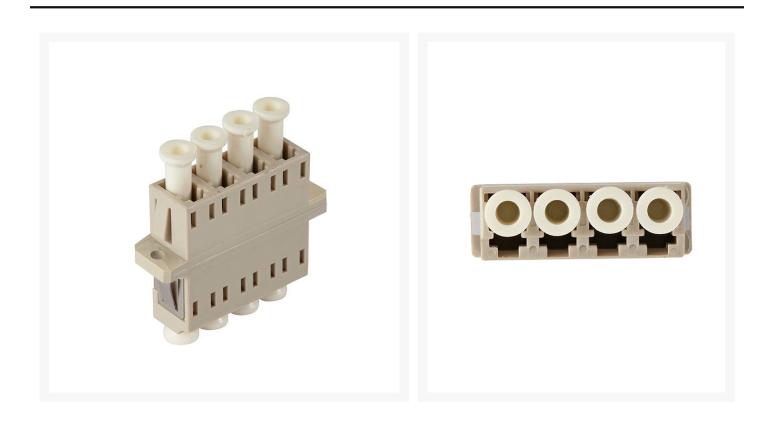

#### **Product Images**

## LC-LC OM1 Quad Multimode Ceramic Fibre Optics Adapter

Fibre optic cable adapters are used to provide cable to cable connection.& 4Cabling has a wide range of high-quality Fibre adapters which are equipped with precision alignment sleeves and improved reconnect ability.

### **Features:**

- Multimode adapters.
- REACH SVHC compliant
- RoHS2 material compliant
- Complies with IEC 61754-4 standard.
- Beige adaptor supplied with phosphor bronze sleeve.
- Low insertion loss and improved reconnect ability.
- High precision alignment sleeve.