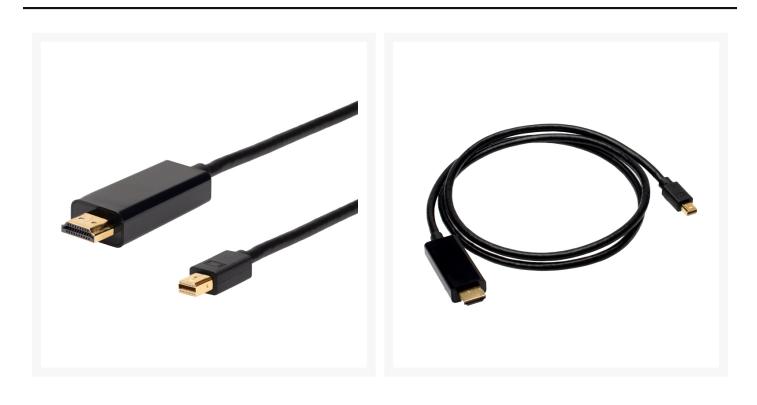

#### **Product Images**

## 4Cabling 1m Mini DisplayPort Male to HDMI Male Cable | Supports 4K@60Hz as specified in HDMI 2.0

This mini DisplayPort 1.4 Male to HDMI Male Cable converts a mini DisplayPort device for use with a monitor/ screen device with a female Type-A HDMI connector. The cable support high video resolutions that go up to 4K@60Hz as specified in HDMI 2.0.

## **Features:**

- Colour: Black
- Cable length: 1m
- Connector A: Mini DisplayPort (Male)
- Connector B: HDMI (Male)
- Supports resolutions up to 4K2K @60Hz