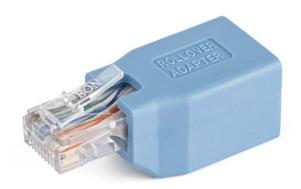

Cisco Console Rollover Adapter for RJ45 Ethernet Cable M/F

Product ID: ROLLOVER

This durable Cisco Console Rollover Adapter is a compact solution for converting Ethernet cable into a Rollover cable (Cisco Console Cable).

## Hardware

Warranty

Lifetime

Number of Conductors 8

|                             | Cable Jacket Material        | PVC - Polyvinyl Chloride |
|-----------------------------|------------------------------|--------------------------|
| Connector(s)                |                              |                          |
|                             | Connector A                  | 1 - RJ-45                |
|                             | Connector B                  | 1 - RJ-45                |
| Physical<br>Characteristics |                              |                          |
|                             | Color                        | Blue                     |
|                             | Product Length               | 1.7 in [44 mm]           |
|                             | Product Width                | 0.7 in [18.4 mm]         |
|                             | Product Height               | 0.7 in [1.7 cm]          |
|                             | Weight of Product            | 0.4 oz [11 g]            |
| Packaging<br>Information    |                              |                          |
|                             | Package Quantity             | 1                        |
|                             | Package Length               | 0.0 in [0.1 mm]          |
|                             | Package Width                | 3.5 in [90 mm]           |
|                             | Package Height               | 4.9 in [12.5 cm]         |
|                             | Shipping (Package)<br>Weight | 0.6 oz [16 g]            |
| What's in the Box           |                              |                          |
|                             | Included in Package          | 1 - Roll Over Adapter    |