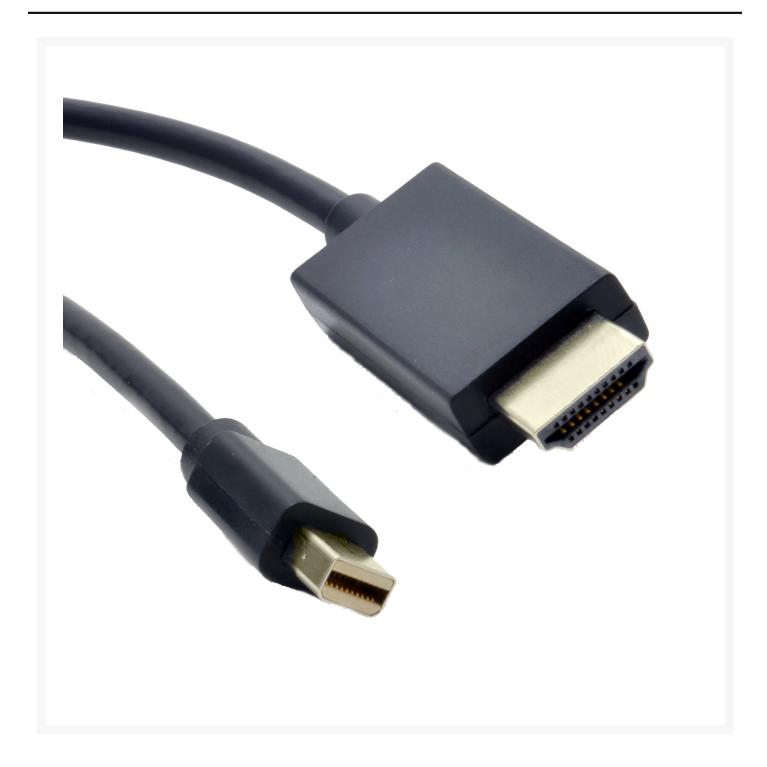

# 2m Mini DisplayPort Male - HDMI® Cable Male: Black

# 2m Mini DisplayPort Male - HDMI Male Cable: Black - 4K2K

This AV Cable is designed with a Mini Display Port male connector on one end and a male HDMI connector on the other allowing both the video and audio signals to transmit over a single cable from your laptop, ultrabook or tablet to any HDMI equipped TV, projector or monitor. It is ideal for use around the home or office to connect your computer to an external display.

#### **FEATURES**

- Input: Mini DisplayPort (Male)
- Output: HDMI (Male)
- Cable length: 2m
- Designed for use with Apple Macbook, Macbook Pro, Macbook Air
- Convenient AV cable for directly connecting a Mini DisplayPort compatible computer to an HDTV, monitor, or projector with HDMI
- It supports up to 4K Ultra HD resolution