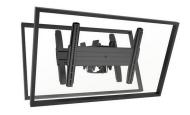

## Chief MCB1U signage display mount 127 cm (50") Black

Brand : Chief Product code: MCB1U

**Product name: MCB1U** 

**FUSION Medium Flat Panel Ceiling Mounts** 

Chief MCB1U signage display mount 127 cm (50") Black:

Chief's FUSION Flat Panel Ceiling Mounts are installer inspired and offer perfect display positioning and flexible adjustments for medium flat panel screens. Great for digital signage installations.

- Ceiling plate and extension column are required and must be ordered separately
- Compatible with traditional 1.5" NPT and new CPA pinned ceiling plates and column systems
- See ceiling plates and extension columns (Adjustable and Fixed) for 1.5" NPT compatibility
- See CPA ceiling plates and CPA columns for pin connection compatibility
- Stackable on a single pole when used with CPA columns