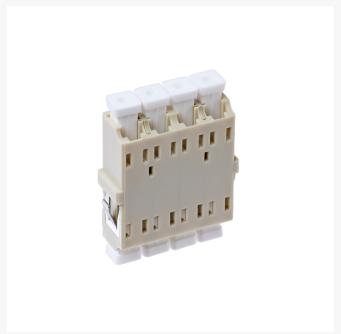

# LC OM1 Multimode Through Coupler Flangeless Quad Ceramic Sleeve | Beige

# LC OM1 Multimode Through Coupler Flangeless Quad Ceramic Sleeve | Beige

4Cabling LC adapters have high-quality precision alignment sleeves and improved reconnect ability. The LC adapters come in a range of colours with ceramic sleeves to be mounted onto panels.

#### **FEATURES**

- Complies with IEC 61754-20 standard
- High precision alignment sleeve
- Flangeless Design
- Low insertion loss and improved reconnect ability
- REACH SvHC compliant
- Materials are compliant with RoHS2 standards
- Quad adapter
- CATV, LAN, MAN, and WAN application
- Data processing networks
- Telecommunication networks
- Fibre-To-The-Home
- Premises distribution

### **SPECIFICATIONS**

• Colour: Beige

• Connector: LC

• Mode: OM1