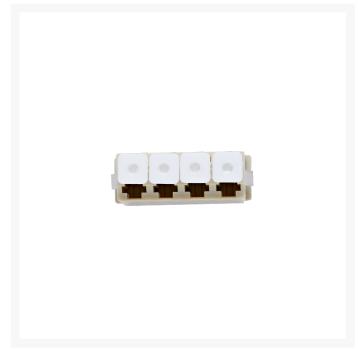

# LC OM1 Multimode Through Coupler Flangeless Quad Ceramic Sleeve | Beige

# LC OM1 Multimode Through Coupler Flangeless Quad Ceramic Sleeve | Beige

4Cabling LC adapters have high-quality precision alignment sleeves and improved reconnect ability. The LC adapters come in a range of colours with ceramic sleeves to be mounted onto panels.

#### **FEATURES**

- Complies with IEC 61754-20 standard
- High precision alignment sleeve
- Flangeless Design
- Low insertion loss and improved reconnect ability
- REACH SvHC compliant
- Materials are compliant with RoHS2 standards
- Quad adapter
- CATV, LAN, MAN, and WAN application
- Data processing networks
- Telecommunication networks
- Fibre-To-The-Home
- Premises distribution

### **SPECIFICATIONS**

• Colour: Beige

• Connector: LC

• Mode: OM1