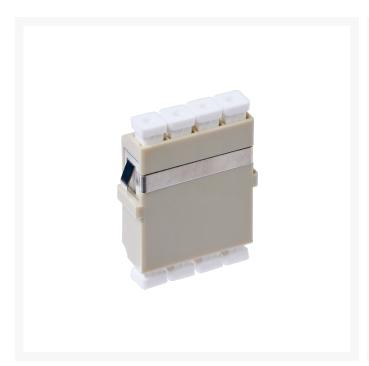

# LC OM1 Multimode Through Coupler Flangeless Quad Ceramic Sleeve | Beige

# LC OM1 Multimode Through Coupler Flangeless Quad Ceramic Sleeve | Beige

4Cabling LC adapters have high-quality precision alignment sleeves and improved reconnect ability. The LC adapters come in a range of colours with ceramic sleeves to be mounted onto panels.

#### **FEATURES**

- Complies with IEC 61754-20 standard
- High precision alignment sleeve
- Flangeless Design
- Low insertion loss and improved reconnect ability
- REACH SvHC compliant
- Materials are compliant with RoHS2 standards
- Quad adapter
- CATV, LAN, MAN, and WAN application
- Data processing networks
- Telecommunication networks
- Fibre-To-The-Home
- Premises distribution

### **SPECIFICATIONS**

• Colour: Beige

• Connector: LC

• Mode: OM1