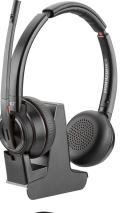

## POLY Savi 8220-M Office DECT 1880-1900 MHz Headset Customer Special 6

Brand : POLY

Product code: 8D3H5AA

Product name : Savi 8220-M Office DECT 1880-1900 MHz Headset Customer Special 6

Being able to talk for a long time on a single charge means work gets done. And with the freedom to roam up to 590 ft/180 m means you can keep the calls going, even away from the desk <sup>(1)</sup>.
Today's enterprise and contact center professionals work on a range of devices. Savi 8200 Office Series headset systems have 3-way connectivity – computer, desk phone and mobile phone – for convenient conferencing on up to two devices at once.

Savi 8220-M Office DECT 1880-1900 MHz Headset Customer Special 6

POLY Savi 8220-M Office DECT 1880-1900 MHz Headset Customer Special 6:

POLY Savi 8220-M Office DECT 1880-1900 MHz Headset Customer Special 6. Product type: Headset. Connectivity technology: Wireless. Recommended usage: Office/Call center. Wireless range: 180 m. Product colour: Black