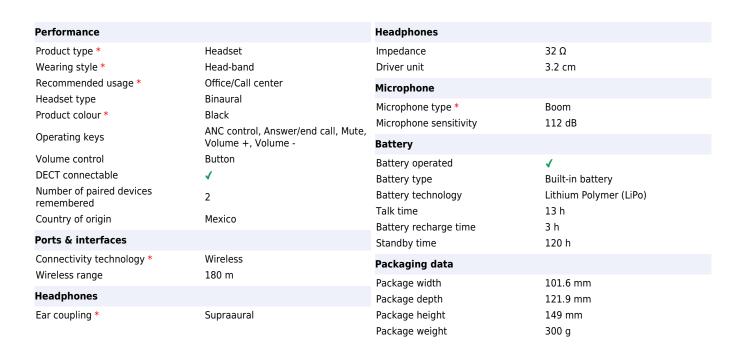

## POLY Savi 8220-M Office DECT 1880-1900 MHz Headset Customer Special 6

Brand : POLY

Product code: 8D3H5AA

Product name : Savi 8220-M Office DECT 1880-1900 MHz Headset Customer Special 6

Being able to talk for a long time on a single charge means work gets done. And with the freedom to roam up to 590 ft/180 m means you can keep the calls going, even away from the desk <sup>(1)</sup>.
Today's enterprise and contact center professionals work on a range of devices. Savi 8200 Office Series headset systems have 3-way connectivity – computer, desk phone and mobile phone – for convenient conferencing on up to two devices at once.

Savi 8220-M Office DECT 1880-1900 MHz Headset Customer Special 6

POLY Savi 8220-M Office DECT 1880-1900 MHz Headset Customer Special 6:

POLY Savi 8220-M Office DECT 1880-1900 MHz Headset Customer Special 6. Product type: Headset. Connectivity technology: Wireless. Recommended usage: Office/Call center. Wireless range: 180 m. Product colour: Black