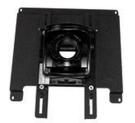

## **Chief Lateral Shift Bracket Black**

Brand : Chief Product code: LSB101

**Product name:** Lateral Shift Bracket

Lateral Shift Bracket

Chief Lateral Shift Bracket Black:

The LSB101 lateral shift bracket provides 3'' (76 mm) of right/left or front/back adjustment for Chief RPA Elite Series mounts with Q-lock.

Chief Lateral Shift Bracket. Maximum weight capacity: 22.7 kg. Product colour: Black

| Mounting                                  |                 |   | Design                      |          |
|-------------------------------------------|-----------------|---|-----------------------------|----------|
| Maximum weight capacity * Mounting type * | 22.7 kg<br>Wall | F | Product colour *            | Black    |
|                                           |                 | L | Logistics data              |          |
|                                           |                 |   | Harmonized System (HS) code | 85299097 |