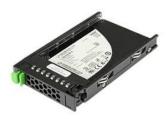

## Fujitsu ETASANF-L internal solid state drive 1.92 TB 2.5" SAS

Brand : Fujitsu

Product code: ETASANF-L

Product name : ETASANF-L

roduct code: ETASANF

1.92TB, 2.5", SAS Fujitsu ETASANF-L. SSD capacity: 1.92 TB, SSD form factor: 2.5", Component for: Disk array

## Features

SSD capacity \* SSD form factor \* Interface \*

1.92 TB 2.5" SAS

4063872107853

Disclaimer. The information published here (the "Information") is based on sources that can be considered reliable, typically the manufacturer, but this Information is provided "AS IS" and without guarantee of correctness or completeness. The Information is only indicative and can be changed at any time without notification. No rights can be based on the Information. Suppliers or aggregators of this Information do not accept any liability with regard to the content of (web)pages and other documents, including its Information. The publisher of the Information can not be held liable for the content of 3rd party websites that are linking this Information or are linked to from this Information. You as the User of the Information are solely responsible for the choice and usage of this Information. You are not entitled to transfer, copy or otherwise multiply or distribute the Information. You are obliged to follow the directions of the copyright owner(s) with regard to the use of the Information. Exclusively Dutch law is applicable. With regard to price and stock data on the site, the publisher followed a number of starting points, which are not necessarily relevant for your private or business circumstances. Therefore, the price and stock data are only indicative and are subject to changes. You are personally responsible for the way you use and apply this information. As a user of the Information or sites or documents in which this Information is included, you will adhere to standard fair use including avoidance of spamming, ripping, intellectual-property violations, privacy violations, and any other illegal activity.