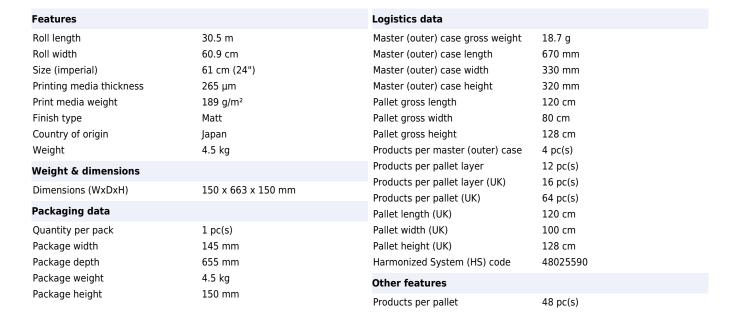

## Epson Enhanced Matte Paper, 24" x 30,5 m, 189g/m<sup>2</sup>

Brand: Epson Product code: C13S041595

Product name: Enhanced Matte Paper, 24" x 30,5 m,

189g/m<sup>2</sup>

Enhanced Matte Paper, 24" x 30,5 m, 189g/m<sup>2</sup>

Epson Enhanced Matte Paper, 24" x 30,5 m, 189g/m $^2$ . Roll length: 30.5 m, Roll width: 60.9 cm, Size (imperial): 61 cm (24"), Finish type: Matt, Printing media thickness: 265  $\mu$ m, Print media weight: 189 g/m $^2$ 