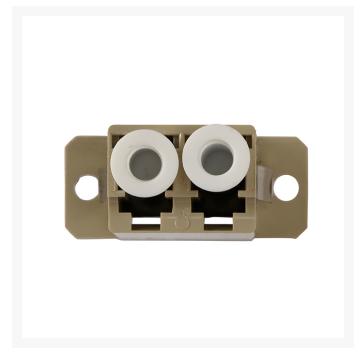

# **LC OM1 Multimode Through Coupler DUPLEX**

4Cabling has a range of high quality SC adapters which are equip with precision alignment sleeves and improved reconnectability. The LC adapters come with ceramic sleeves and are a beige colour.

## **Features:**

- Complies with IEC 61754-20 standard.
- High precision alignment sleeve.
- Beige adaptor supplied.
- Low insertion loss and improved reconnectability.
- REACH SvHC compliant.
- Materials compliant to RoHS2.
- Duplex adapters .
- CATV, LAN, MAN and WAN application.
- Data processing networks.
- Cable television.
- Telecommunication networks.
- Fibre-To-The-Home.
- Premises distribution.

# **Specs:**

- Colour: Beige
- Core Standard: OM1 Multimode
- Fibre Termination: LC