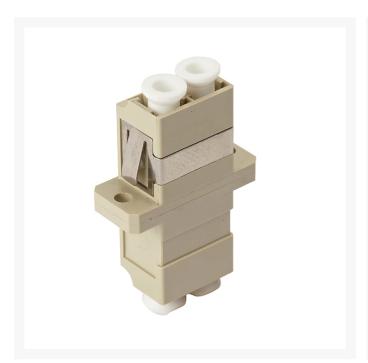

# **LC OM1 Multimode Through Coupler DUPLEX**

4Cabling has a range of high quality SC adapters which are equip with precision alignment sleeves and improved reconnectability. The LC adapters come with ceramic sleeves and are a beige colour.

## **Features:**

- Complies with IEC 61754-20 standard.
- High precision alignment sleeve.
- Beige adaptor supplied.
- Low insertion loss and improved reconnectability.
- REACH SvHC compliant.
- Materials compliant to RoHS2.
- Duplex adapters .
- CATV, LAN, MAN and WAN application.
- Data processing networks.
- Cable television.
- Telecommunication networks.
- Fibre-To-The-Home.
- Premises distribution.

# **Specs:**

- Colour: Beige
- Core Standard: OM1 Multimode
- Fibre Termination: LC