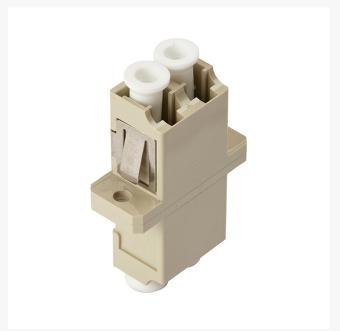

# **LC OM1 Multimode Through Coupler DUPLEX**

4Cabling has a range of high quality SC adapters which are equip with precision alignment sleeves and improved reconnectability. The LC adapters come with ceramic sleeves and are a beige colour.

## **Features:**

- Complies with IEC 61754-20 standard.
- High precision alignment sleeve.
- Beige adaptor supplied.
- Low insertion loss and improved reconnectability.
- REACH SvHC compliant.
- Materials compliant to RoHS2.
- Duplex adapters .
- CATV, LAN, MAN and WAN application.
- Data processing networks.
- Cable television.
- Telecommunication networks.
- Fibre-To-The-Home.
- Premises distribution.

# **Specs:**

- Colour: Beige
- Core Standard: OM1 Multimode
- Fibre Termination: LC