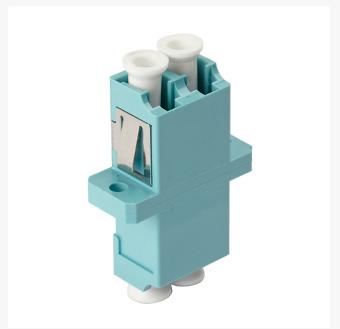

## LC Multimode Through Coupler DUPLEX

4Cabling SC adapters have high-quality precision alignment sleeves and improved reconnect ability. The LC adapters come in a range of colours with ceramic sleeves to be mounted onto panels.

#### **SPECIFICATIONS**

• Colour: Aqua

• Connector: LC

• Mode: OM3 or OM4