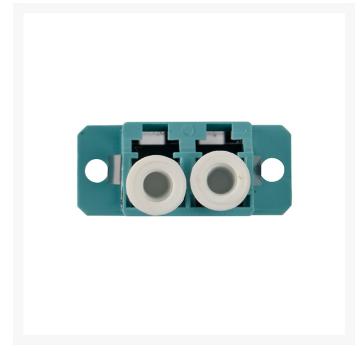

## LC Multimode Through Coupler DUPLEX

4Cabling SC adapters have high-quality precision alignment sleeves and improved reconnect ability. The LC adapters come in a range of colours with ceramic sleeves to be mounted onto panels.

#### **SPECIFICATIONS**

• Colour: Aqua

• Connector: LC

• Mode: OM3 or OM4