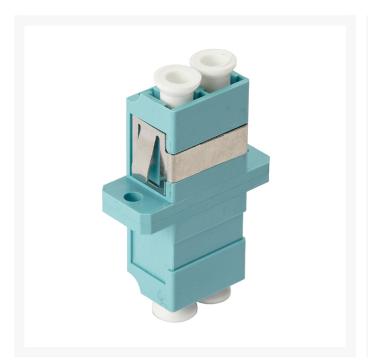

## LC Multimode Through Coupler DUPLEX

4Cabling SC adapters have high-quality precision alignment sleeves and improved reconnect ability. The LC adapters come in a range of colours with ceramic sleeves to be mounted onto panels.

#### **SPECIFICATIONS**

• Colour: Aqua

• Connector: LC

• Mode: OM3 or OM4