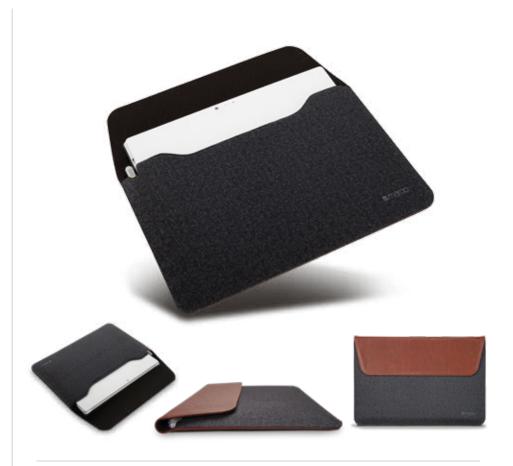

## **FEATURES**

- Synthetic leather and woolen felt design
- Non-scratch microfiber interior
- Full length orange interior sleeve for the SurfacePen
- Magnetic folding front cover

Take our Maroo culture and personality wherever you go with this stylish sleeve for the Microsoft Surface Pro 3/Surface Pro 4. Made from rich brown synthetic leather and charcoal wool felt with a soft microfiber interior to keep your Surface snug and comfortable while you travel.