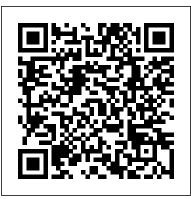

### 1m DisplayPort Male to HDMI® Male Cable. Supports 4K@60Hz as specified in HDMI 2.0

## 4Cabling 1m DisplayPort Male to HDMI Male Cable. Supports 4K@60Hz as specified in HDMI 2.0

This DisplayPort Male to HDMI Male Cable converts a DisplayPort device for use with a monitor/ screen device with a female Type-A HDMI connector. As per the HDMI 2.0 cable specification, this cable has support for extremely high video resolutions that go up to 4K2K @60Hz video.

## **Features:**

- Colour: Black
- Cable length: 3m
- Connector A: DisplayPort (Male)
- Connector B: HDMI (Male)
- Supports resolutions up to 4K2K @60Hz