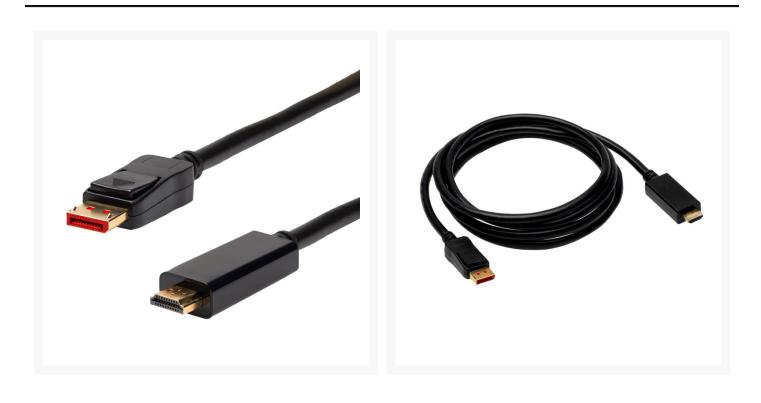

### 1m DisplayPort Male to HDMI® Male Cable. Supports 4K@60Hz as specified in HDMI 2.0

## 4Cabling 1m DisplayPort Male to HDMI Male Cable. Supports 4K@60Hz as specified in HDMI 2.0

This DisplayPort Male to HDMI Male Cable converts a DisplayPort device for use with a monitor/ screen device with a female Type-A HDMI connector. As per the HDMI 2.0 cable specification, this cable has support for extremely high video resolutions that go up to 4K2K @60Hz video.

## **Features:**

- Colour: Black
- Cable length: 3m
- Connector A: DisplayPort (Male)
- Connector B: HDMI (Male)
- Supports resolutions up to 4K2K @60Hz