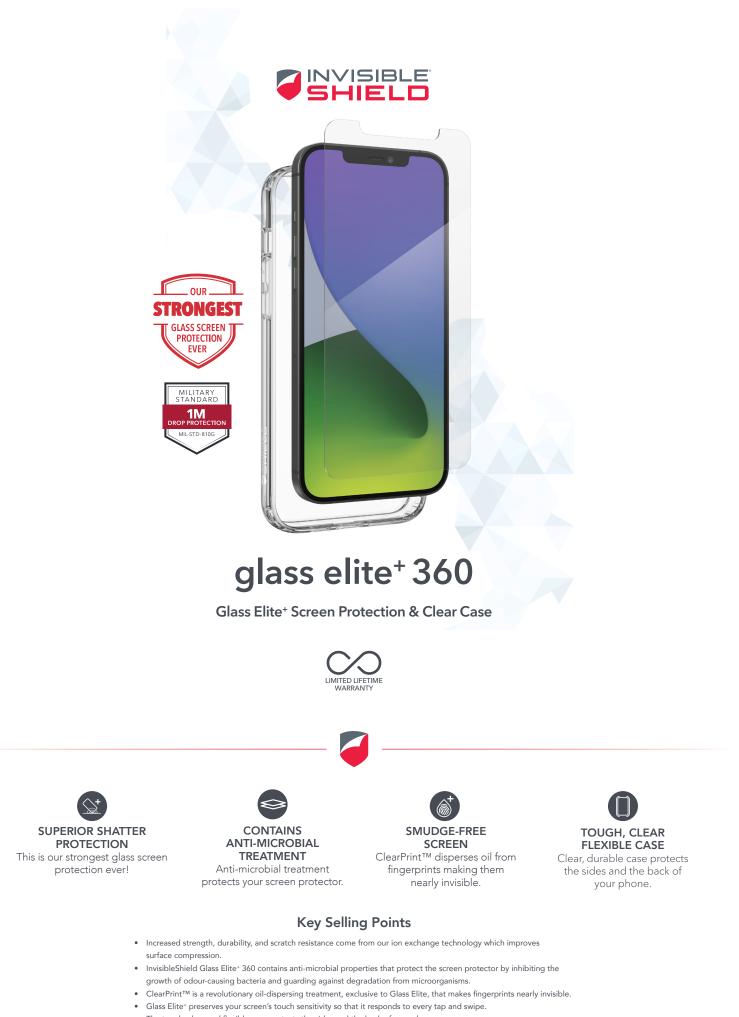

## glass elite<sup>+</sup> 360

| COMPATIBILITY    | Apple iPhone 12 mini (5.4"), Apple iPhone 12 (6.1"), Apple iPhone 12 Pro (6.1"), Apple iPhone 12 Pro Max (6.7")                                              |
|------------------|--------------------------------------------------------------------------------------------------------------------------------------------------------------|
| PROTECTION LEVEL | Powerful Impact Protection                                                                                                                                   |
| IN THE BOX       | InvisibleShield Glass Elite* Screen<br>Clear Case<br>Application Instructions<br>EZ Apply® Tray<br>Microfibre Cloth<br>Cleaning Wipe<br>Dust Removal Sticker |
| WARRANTY         | Limited Lifetime Warranty*                                                                                                                                   |

## **Features**

- The smooth finish of Glass Elite<sup>+</sup> feels just like your phone's own screen.
  Patented EZ Apply<sup>®</sup> tabs, and an installation tray make applying your InvisibleShield easy and bubble-free.
  Our Limited Lifetime Warranty promises that if your Glass Elite<sup>+</sup> 360 ever gets worn or damaged, we will replace it for as long as you own your device.\*