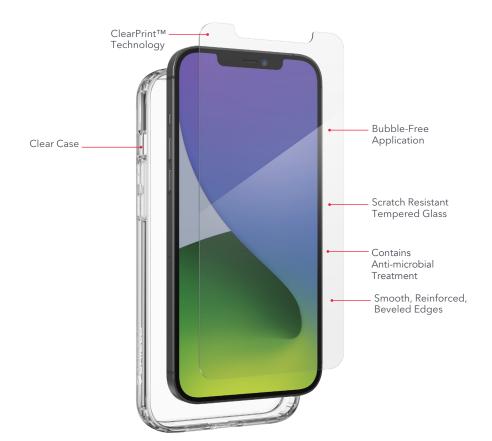

- The tough, clear and flexible case protects the sides and the back of your phone.
- The corners of the clear case have been reinforced for additional drop protection.

All InvisibleShield<sup>\*</sup> screen protectors come with a Limited Lifetime Warranty\*. See ZAGG.com for details

## **Features**

- The smooth finish of Glass Elite<sup>+</sup> feels just like your phone's own screen.
  Patented EZ Apply<sup>®</sup> tabs, and an installation tray make applying your InvisibleShield easy and bubble-free.
  Our Limited Lifetime Warranty promises that if your Glass Elite<sup>+</sup> 360 ever gets worn or damaged, we will replace it for as long as you own your device.\*