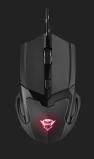

## Key features

- Gaming headset with clear sound and rich bass (40mm drivers)
- Comfortable fit: soft over-ear pads and adjustable headband
- Fold-away mic, inline volume control and mic mute
- 1m fixed cable (console) plus 50cm extension cable and 1m adapter Y-cable (PC/laptop)
- Gaming mouse with illuminated logo in continuously changing colours
- Comfortable design with rubberized top cover for a firm grip

## **Light speed**

A speed-select button (600-4800 DPI) makes accuracy a sure thing, plus a 1m fixed cable – with extensions for PC gamers – offer better freedom of movement. Oh, did we mention the mouse is illuminated?