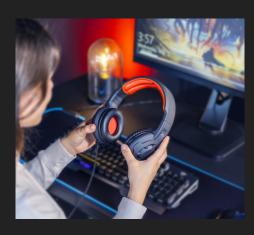

## Hear, hear

The headset's 40mm drivers deliver clear sound and rich bass, while a foldaway microphone with inline volume control and microphone mute ensure you're heard – or not.