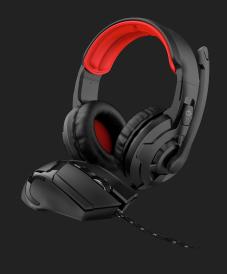

## 2-in-1 Gaming Set with Headset & Mouse

2-in-1 gaming set with over-ear multiplatform headset and accurate mouse with firm grip

## Key features

- Gaming headset with clear sound and rich bass (40mm drivers)
- Comfortable fit: soft over-ear pads and adjustable headband
- Fold-away mic, inline volume control and mic mute
- 1m fixed cable (console) plus 50cm extension cable and 1m adapter Y-cable (PC/laptop)
- Gaming mouse with illuminated logo in continuously changing colours
- Comfortable design with rubberized top cover for a firm grip

#### What's in the box

- Headset
- Mouse
- Adapter cable
- Extension cable