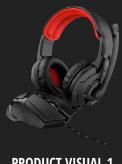

## Hear, hear

The headset's 40mm drivers deliver clear sound and rich bass, while a foldaway microphone with inline volume control and microphone mute ensure you're heard – or not.

## The comfort zone

The headset's soft over-ear pads and adjustable headband keep your head primed for hours of gameplay, while the mouse's rubberised top cover ensure your grip is firm and ready for action.