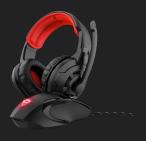

## Hear, hear

The headset's 40mm drivers deliver clear sound and rich bass, while a foldaway microphone with inline volume control and microphone mute ensure you're heard – or not.

## The comfort zone

The headset's soft over-ear pads and adjustable headband keep your head primed for hours of gameplay, while the mouse's rubberised top cover ensure your grip is firm and ready for action.