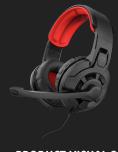

## Hear, hear

The headset's 40mm drivers deliver clear sound and rich bass, while a foldaway microphone with inline volume control and microphone mute ensure you're heard – or not.

## The comfort zone

The headset's soft over-ear pads and adjustable headband keep your head primed for hours of gameplay, while the mouse's rubberised top cover ensure your grip is firm and ready for action.