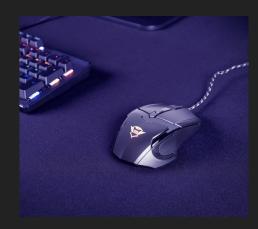

### It takes two

Double up with the Ravius 2-in-1 Gaming Set, featuring a comfortable over-ear headset and illuminated gaming mouse with adjustable DPI. Who's ready to game? You're ready to game.

## **Light speed**

A speed-select button (600-4800 DPI) makes accuracy a sure thing, plus a 1m fixed cable – with extensions for PC gamers – offer better freedom of movement. Oh, did we mention the mouse is illuminated?