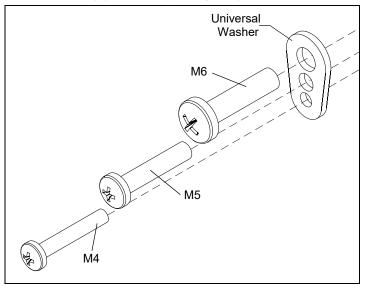

®Chief is a registered trademark of Milestone AV Technologies. All rights reserved.

**NOTE:** The provided fasteners should be used with the universal washer (N) as noted. (See Figure 1)

#### Figure 1

1. Attach interface brackets to back of display using the provided hardware, and noting where the centerline of display should be located against the interface bracket. (See Figure 2)