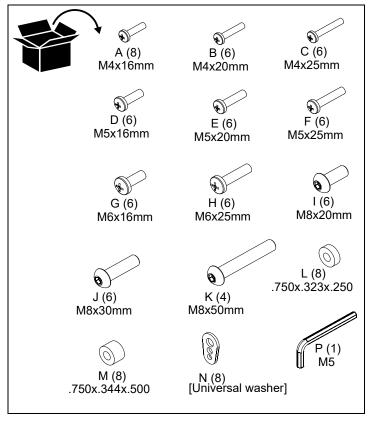

# FHBU

The FHB hardware kits are designed for use with Chief® Series Mounts. See the specific installation instructions provided with the mount for additional installation information.

Unpack and verify kit contents. If any listed parts are missing, immediately contact a Chief Customer Service representative.

## PARTS