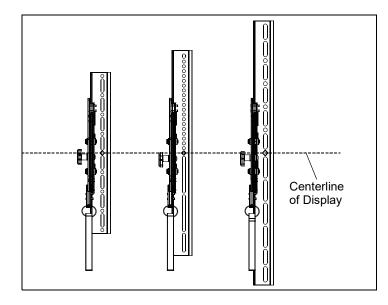

#### Figure 1

1. Attach interface brackets to back of display using the provided hardware, and noting where the centerline of display should be located against the interface bracket. (See Figure 2)

### Figure 2

2. Continue installation following the instructions included with the mount.

Milestone AV Technologies, and its affiliated corporations and subsidiaries (collectively, "Milestone"), intend to make this manual accurate and complete. However, Milestone makes no claim that the information contained herein covers all details, conditions or variations, nor does it provide for every possible contingency in connection with the installation or use of this product. The information contained in this document is subject to change without notice or obligation of any kind. Milestone makes no representation of warranty, expressed or implied, regarding the information contained herein. Milestone assumes no responsibility for accuracy, completeness or sufficiency of the information contained in this document.