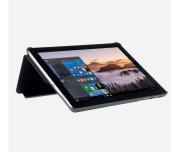

### **FOLIO PROTECTIVE CASE**

FOR SURFACE GO

Ref. 048009

Weight : 262 g I Dimensions :  $244 \times 175 \times 10 \text{ mm}$ 

- 2 usage positions : photo & video mode and keyboard mode
  - Access to all ports and functionalities
- Designed in France

## FOLIO PROTECTIVE CASE FOR SURFACE GO

#### Views