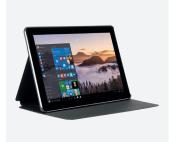

### **FOLIO PROTECTIVE CASE**

FOR SURFACE GO

Ref. 048009

Weight : 262 g I Dimensions :  $244 \times 175 \times 10 \text{ mm}$ 

- 2 usage positions : photo & video mode and keyboard mode
  - Access to all ports and functionalities
- Designed in France

#### Views