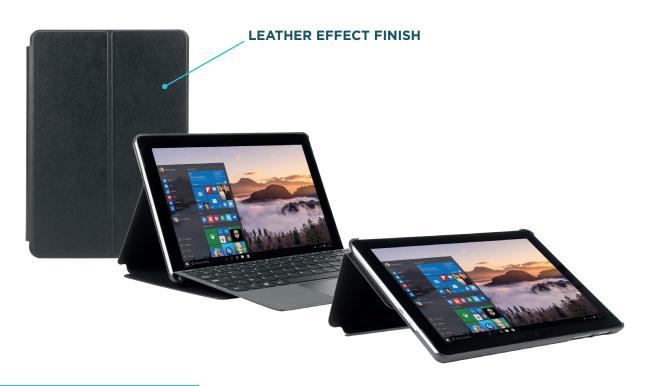

### **FOLIO PROTECTIVE CASE**

FOR SURFACE GO

Ref. 048009

Weight : 262 g I Dimensions :  $244 \times 175 \times 10 \text{ mm}$ 

- 2 usage positions : photo & video mode and keyboard mode
  - Access to all ports and functionalities
- Designed in France