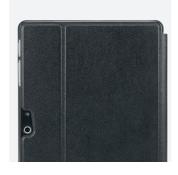

### **FOLIO PROTECTIVE CASE**

FOR SURFACE GO

Ref. 048009

Weight : 262 g I Dimensions :  $244 \times 175 \times 10 \text{ mm}$ 

- 2 usage positions : photo & video mode and keyboard mode
  - Access to all ports and functionalities
- Designed in France

#### Views