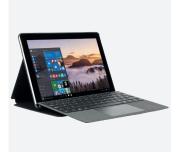

### **FOLIO PROTECTIVE CASE**

FOR SURFACE GO

Ref. 048009

Weight : 262 g I Dimensions :  $244 \times 175 \times 10 \text{ mm}$ 

- 2 usage positions : photo & video mode and keyboard mode
  - Access to all ports and functionalities
- Designed in France

#### Views