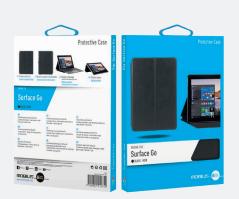

### **FOLIO PROTECTIVE CASE**

FOR SURFACE GO

Ref. 048009

Weight : 262 g I Dimensions :  $244 \times 175 \times 10 \text{ mm}$ 

- 2 usage positions : photo & video mode and keyboard mode
  - Access to all ports and functionalities
- Designed in France

### **SPECIFICATIONS**

| Ref    | Product                             | EAN Code      |
|--------|-------------------------------------|---------------|
| 048009 | Origine Case for Surface Go - Black | 3700992512754 |
|        |                                     |               |