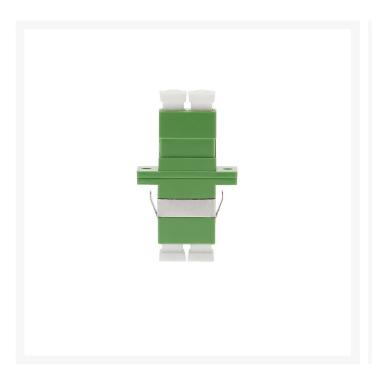

# **LC/APC Singlemode Through Coupler DUPLEX**

## LC/ APC Singlemode Through Coupler DUPLEX

4Cabling has a range of high-quality LC/ APC adapters which are equipped with high precision alignment sleeves and performance improved reconnect ability.

### **Features:**

- Complies with IEC 61754-4 standard.
- High precision alignment sleeve.
- Green adaptor supplied with phosphor bronze sleeve.
- Low insertion loss and improved reconnect ability.
- REACH SvHC compliant.
- Materials compliant to RoHS2.
- Duplex adapters.
- Flanged.
- Data centres.
- Premise installations.
- Telecommunication networks.
- Ethernet, Fibre channel, ATM, LAN, MAN and WAN.

### Specs:

- Material: Phosphor bronze
- Colour: Green with bronze sleeve