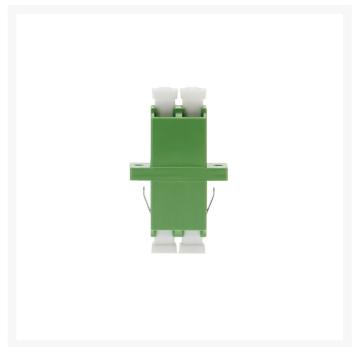

# **LC/APC Singlemode Through Coupler DUPLEX**

## LC/ APC Singlemode Through Coupler DUPLEX

4Cabling has a range of high-quality LC/ APC adapters which are equipped with high precision alignment sleeves and performance improved reconnect ability.

### **Features:**

- Complies with IEC 61754-4 standard.
- High precision alignment sleeve.
- Green adaptor supplied with phosphor bronze sleeve.
- Low insertion loss and improved reconnect ability.
- REACH SvHC compliant.
- Materials compliant to RoHS2.
- Duplex adapters.
- Flanged.
- Data centres.
- Premise installations.
- Telecommunication networks.
- Ethernet, Fibre channel, ATM, LAN, MAN and WAN.

### Specs:

- Material: Phosphor bronze
- Colour: Green with bronze sleeve