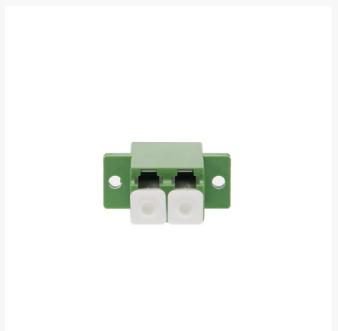

# **LC/APC Singlemode Through Coupler DUPLEX**

## LC/ APC Singlemode Through Coupler DUPLEX

4Cabling has a range of high-quality LC/ APC adapters which are equipped with high precision alignment sleeves and performance improved reconnect ability.

### **Features:**

- Complies with IEC 61754-4 standard.
- High precision alignment sleeve.
- Green adaptor supplied with phosphor bronze sleeve.
- Low insertion loss and improved reconnect ability.
- REACH SvHC compliant.
- Materials compliant to RoHS2.
- Duplex adapters.
- Flanged.
- Data centres.
- Premise installations.
- Telecommunication networks.
- Ethernet, Fibre channel, ATM, LAN, MAN and WAN.

### Specs:

- Material: Phosphor bronze
- Colour: Green with bronze sleeve