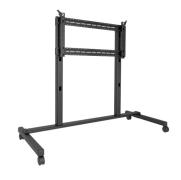

## **Fusion Extra Large Cart**

The XVM1U Fusion Extra Large Cart offers a high weight capacity and quick installation features. Plumb adjustment helps to vertically align the display. This robust mount secures heavy displays and interactive technology to protect user investments.

## **Features**

- Universal bracket design to match multiple displays
- Smooth rolling casters for effortless positioning (1 locking caster per leg)
- Integrated cable management for a clean installation