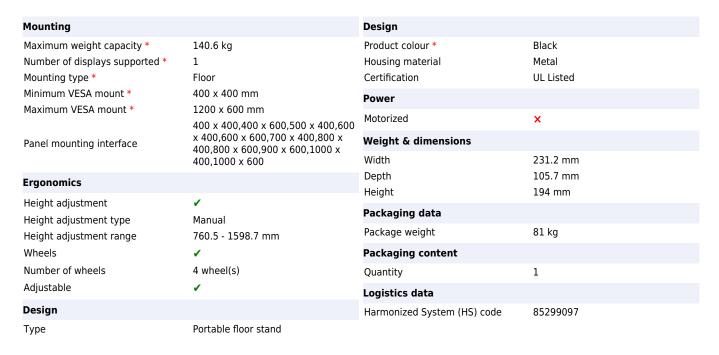

## Chief XVM1U signage display mount Black

Brand : Chief Product code: XVM1U

**Product name: XVM1U** 

Capacity 140.6kg, 81kg, black

Chief XVM1U signage display mount Black:

Chief XVM1U. Maximum weight capacity: 140.6 kg, Minimum VESA mount:  $400 \times 400 \text{ mm}$ , Maximum VESA mount:  $1200 \times 600 \text{ mm}$ . Height adjustment range: 760.5 - 1598.7 mm. Product colour: Black