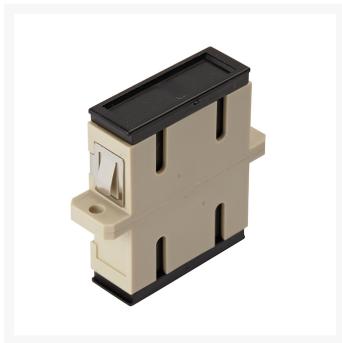

## **SC OM1 Multimode Through Coupler DUPLEX**

# **SC Multimode Through Coupler DUPLEX**

4Cabling has a range of high quality SC adapters which are equip with precision alignment sleeves and improved reconnectability. For multimode couplers a phosphor bronze sleeve is provided.

### Specs:

• Material: Phosphor bronze

• Colour: Beige with bronze sleeve