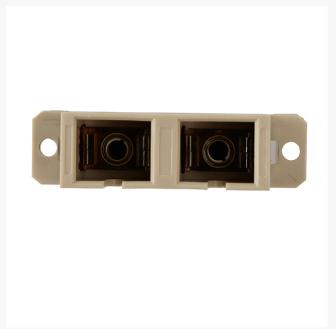

## **SC OM1 Multimode Through Coupler DUPLEX**

# **SC Multimode Through Coupler DUPLEX**

4Cabling has a range of high quality SC adapters which are equip with precision alignment sleeves and improved reconnectability. For multimode couplers a phosphor bronze sleeve is provided.

### Specs:

• Material: Phosphor bronze

• Colour: Beige with bronze sleeve