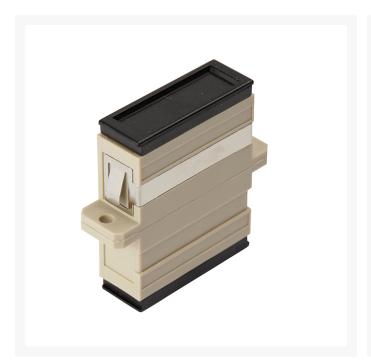

## **SC OM1 Multimode Through Coupler DUPLEX**

# **SC Multimode Through Coupler DUPLEX**

4Cabling has a range of high quality SC adapters which are equip with precision alignment sleeves and improved reconnectability. For multimode couplers a phosphor bronze sleeve is provided.

### Specs:

• Material: Phosphor bronze

• Colour: Beige with bronze sleeve