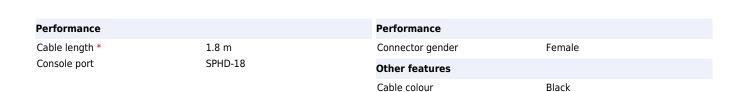

## ATEN 2L-5202A-1 KVM cable 1.8 m

Brand: ATEN Product code: 2L-5202A-1

Product name: 2L-5202A-1

KVM CABLE

ATEN 2L-5202A-1 KVM cable 1.8 m:

Audio/Video KVM Cable

ATEN 2L-5202A-1. Cable length: 1.8 m, Console port: SPHD-18, Connector gender: Female. Cable colour:

Black

4719264642067

Disclaimer. The information published here (the "Information") is based on sources that can be considered reliable, typically the manufacturer, but this Information is provided "AS IS" and without guarantee of correctness or completeness. The Information is only indicative and can be changed at any time without notification. No rights can be based on the Information. Suppliers or aggregators of this Information do not accept any liability with regard to the content of (web)pages and other documents, including its Information. The publisher of the Information can not be held liable for the content of 3rd party websites that are linking this Information or are linked to from this Information. You as the User of the Information are solely responsible for the choice and usage of this Information. You are not entitled to transfer, copy or otherwise multiply or distribute the Information. You are obliged to follow the directions of the copyright owner(s) with regard to the use of the Information. Exclusively Dutch law is applicable. With regard to price and stock data on the site, the publisher followed a number of starting points, which are not necessarily relevant for your private or business circumstances. Therefore, the price and stock data are only indicative and are subject to changes. You are personally responsible for the way you use and apply this information. As a user of the Information or sites or documents in which this Information is included, you will adhere to standard fair use including avoidance of spamming, ripping, intellectual-property violations, privacy violations, and any other illegal activity.