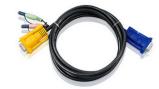

## ATEN 2L-5202A-1 KVM cable 1.8 m

Brand: ATEN Product code: 2L-5202A-1

Product name: 2L-5202A-1

KVM CABLE

ATEN 2L-5202A-1 KVM cable 1.8 m:

Audio/Video KVM Cable

ATEN 2L-5202A-1. Cable length: 1.8 m, Console port: SPHD-18, Connector gender: Female. Cable colour:

Black

4719264642067

Disclaimer. The information published here (the "Information") is based on sources that can be considered reliable, typically the manufacturer, but this Information is provided "AS IS" and without guarantee of correctness or completeness. The Information is only indicative and can be changed at any time without notification. No rights can be based on the Information. Suppliers or aggregators of this Information do not accept any liability with regard to the content of (web)pages and other documents, including its Information. The publisher of the Information can not be held liable for the content of 3rd party websites that are linking this Information or are linked to from this Information. You as the User of the Information are solely responsible for the choice and usage of this Information. You are not entitled to transfer, copy or otherwise multiply or distribute the Information. You are obliged to follow the directions of the copyright owner(s) with regard to the use of the Information. Exclusively Dutch law is applicable. With regard to price and stock data on the site, the publisher followed a number of starting points, which are not necessarily relevant for your private or business circumstances. Therefore, the price and stock data are only indicative and are subject to changes. You are personally responsible for the way you use and apply this information. As a user of the Information or sites or documents in which this Information is included, you will adhere to standard fair use including avoidance of spamming, ripping, intellectual-property violations, privacy violations, and any other illegal activity.