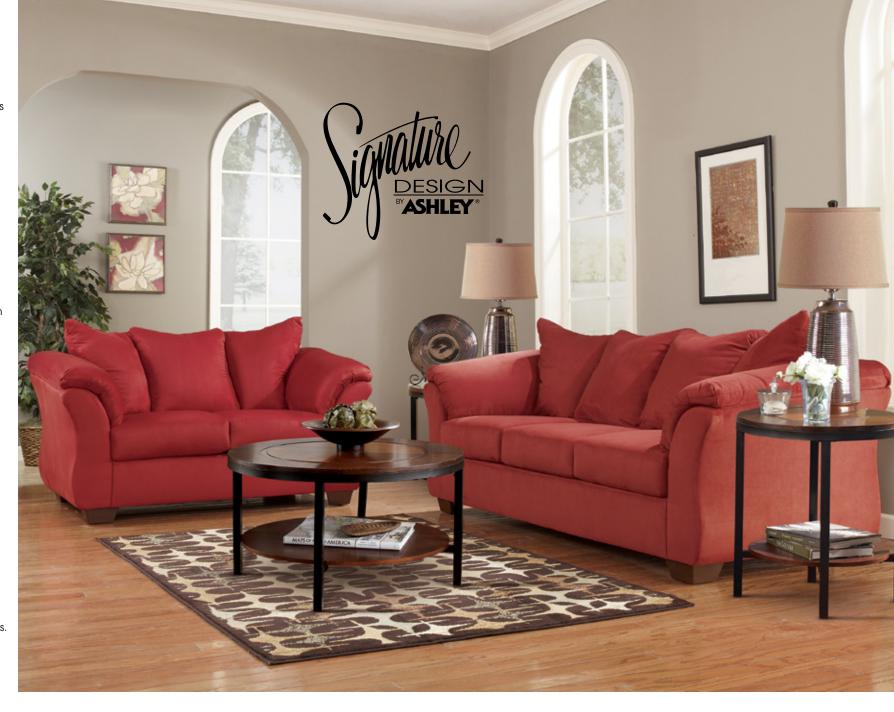

100% Polyester Cleaning Code: W **SKU: 750 01 38** Sofa 90"W x 39"D x 40"H **SKU: 750 01 35** Loveseat 67"W x 39"D x 40"H

Shown with T213 Tables.

"Darcy-Salsa" 750 01

With the exciting contemporary style of the sweeping padded arms and plush pillow back design, the sleek beauty of the "Darcy-Salsa" upholstery collection is sure to awaken the décor of any home environment while offering the comfort that you have been searching for.