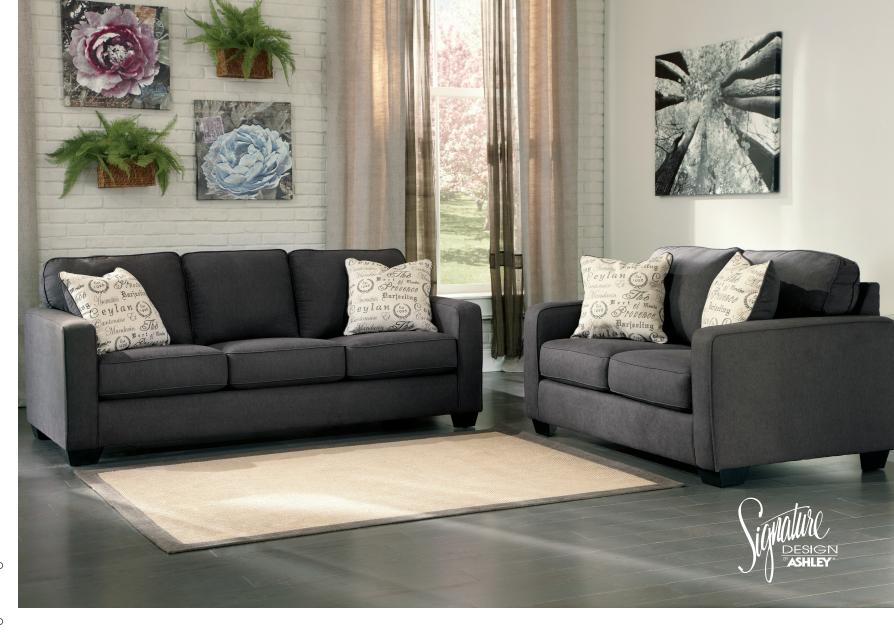

95% Polyester 5% Nylon Cleaning Code: W

**SKU: 166 01 38** Sofa

84"W x 34"D x 38"H 2133.6mm W x 863.6mm D x 965.2mm H

**SKU: 166 01 35** Loveseat

61"W x 34"D x 38"H 1549.4mm W x 863.6mm D x 965.2mm H

"Alenya-Charcoal" 166 01

The sleek style of the track arms along with the boxed seat and back cushions all supported by dark finish legs makes the warm inviting Vintage Casual design of the "Alenya-Charcoal" upholstery collection the perfecting addition to the relaxing décor of any living area.