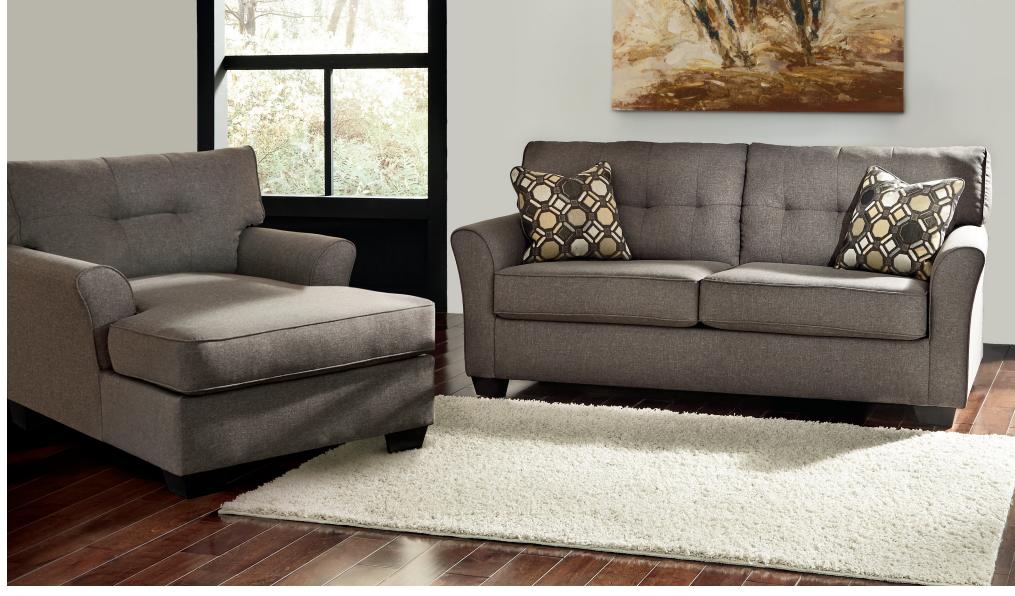

"Tibbee-Slate" 991 01

100% Polyester Cleaning Code: W

## SKU: 991 01 38

Sofa 78"W x 39"D x 37"H 1981mm W x 991mm D x 940mm H

## SKU: 991 01 15

Chaise 40"W x 60"D x 37"H 1016mm W x 1524mm D x 940mm H

Inspired by high-end menswear, the Tibbee collection is tailored to perfection and dressed to impress. Button-less tufting on the back cushions is richly subtle. Sleek, flared armrests enhance Tibbee's clean-lined, simply striking profile.