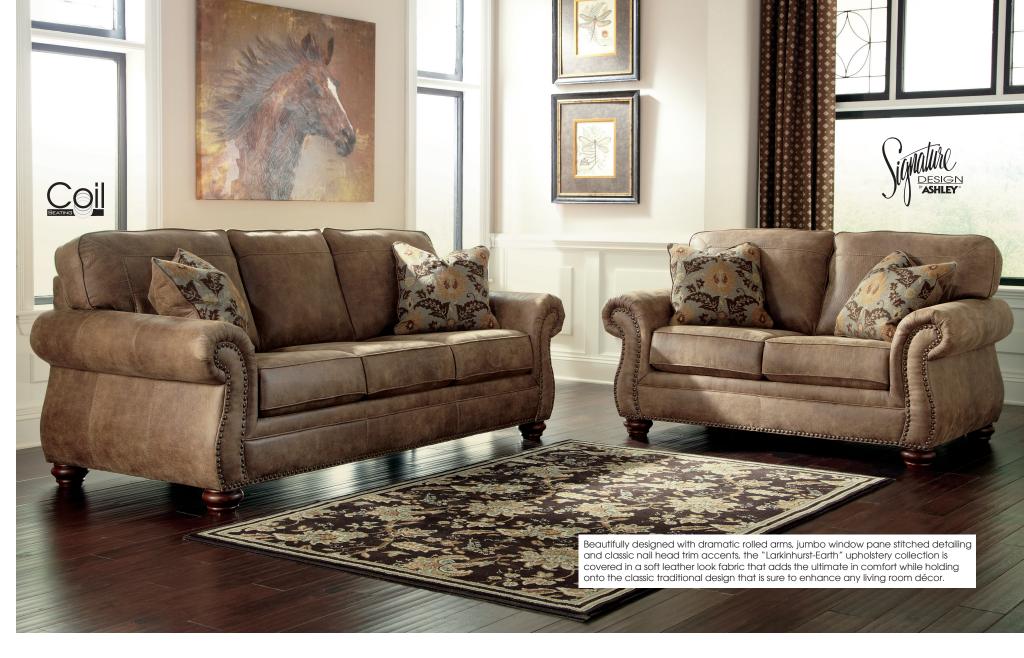

"Larkinhurst-Earth" 31901 95% Polyester 5% Polyurethane Cleaning Code: W

## SKU: 319 01 38

89"W x 39"D x 38"H 2261mm W x 991mm D x 965mm H

**SKU: 319 01 35** Loveseat 66"W x 39"D x 38"H 1676mm W x 991mm D x 965mm H

## Features:

- Frame constructions have been rigorously tested to simulate the home and transportation environments for improved durability
- Corners are glued, blocked and stapled
- Seats and back spring rails are cut from 7/8" hardwood
- Stripes and patterns are match cut
- All fabrics are pre-approved for wearability and durability against AHFA standards
- Coll Seating features individually pocketed coils to create uniformed shape and consistent support for durable seating comfort
- Features decorative nail head accent trim